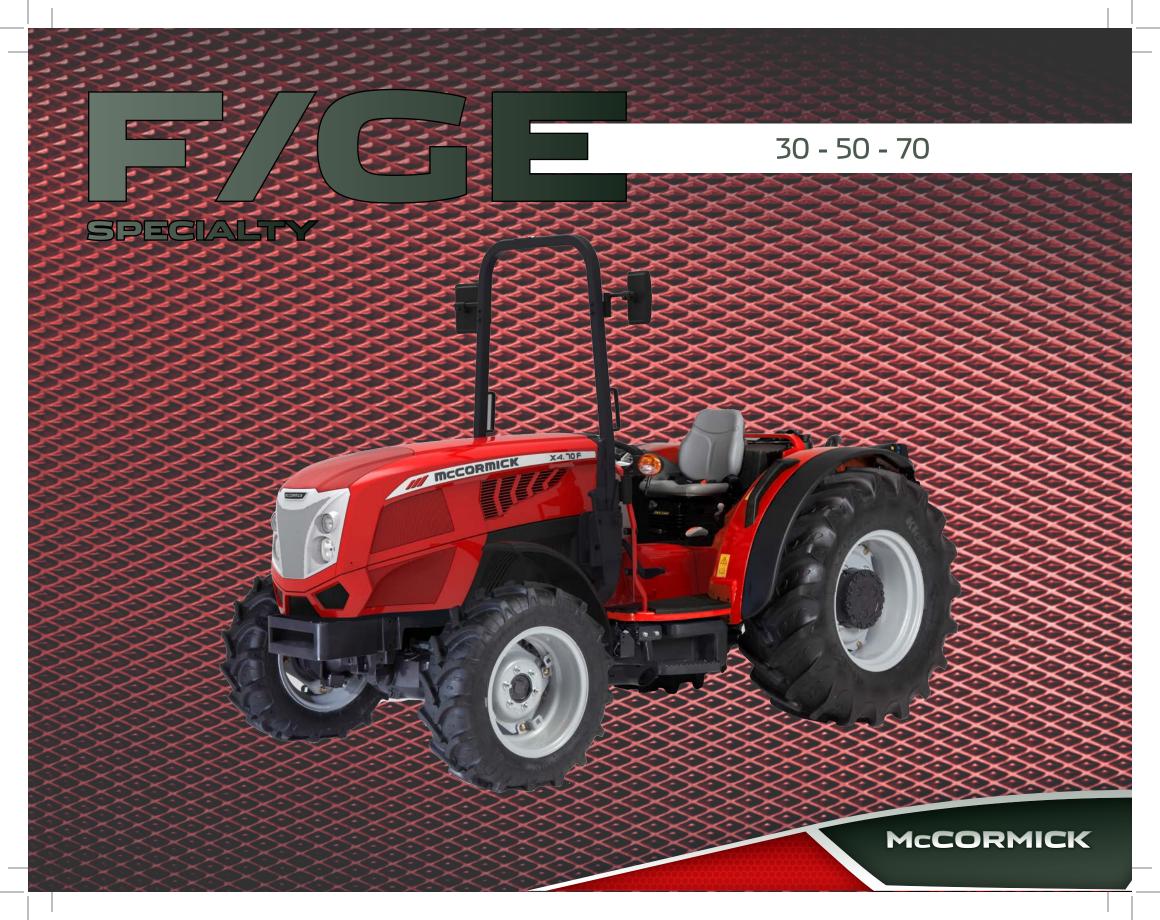

| Tractor Model                    |             | X4.30F/GE ROPS                                                                                                                                                       | X4.50F/GE ROPS | X4.70F/GE ROPS  |
|----------------------------------|-------------|----------------------------------------------------------------------------------------------------------------------------------------------------------------------|----------------|-----------------|
| Engine                           |             |                                                                                                                                                                      |                |                 |
| Rated Engine HP @ 2200 RPM (ISO) | HP (kW)     | 68 (50)                                                                                                                                                              | 79 (58)        | 95 (70)         |
| Max Engine HP @ 2200 RPM (ISO)   | HP (kW)     | 71 (52)                                                                                                                                                              | 90 (66)        | 102 (75)        |
| Max. Engine Torque @ 1600 RPM    | lb ft (Nm)  | 200 (272)                                                                                                                                                            | 278 (378)      | 302 (410)       |
| Engine Type                      |             | DEUTZ liquid cooled diesel engine; EPA Tier 4 final compliant using only cooled EGR + DOC system (no regeneration)                                                   |                |                 |
| Engine Size                      |             | 2.9 Liter, 4-cylinder                                                                                                                                                |                |                 |
| Fuel Capacity                    | gal (liter) | 17 (65)                                                                                                                                                              |                |                 |
| Drive Train                      |             |                                                                                                                                                                      |                |                 |
| Standard Transmission            |             | 16 x 16 speeds with creeper gear; synchronized mechanical shuttle: 25 mph (40 kph) transport speed                                                                   |                |                 |
| Optional Transmission (1)        |             | 15 x 15 speeds; hydraulic power shuttle: 25 mph (40 kph) transport speed                                                                                             |                |                 |
| Optional Transmission (2)        |             | 40 x 40 speeds with creeper gear & 2-speed power shift; hydraulic power shuttle; 25 mph (40 kph) transport speed                                                     |                |                 |
| Clutch                           |             | Independent dual dry clutch standard; 11 inch                                                                                                                        |                |                 |
| Brakes                           |             | Heavy duty wet multi-disc disc brakes                                                                                                                                |                |                 |
| Differential Lock                |             | Limited slip                                                                                                                                                         |                |                 |
| 4wd Front Axle                   |             | Electro-hydraulic engagement with integrated front axle brakes                                                                                                       |                |                 |
| Hydraulics, 3-point Hitch, PTO   |             |                                                                                                                                                                      |                |                 |
| Standard Hydraulic Pump          | gpm (lpm)   | Double Pump: 20.6 (78) total flow: Dedicated steering pump 7.4 (28); implement pump 13.2 (50)                                                                        |                |                 |
| Standard Rear Remote Valves      |             | 2 valves; 1 standard + 1 float                                                                                                                                       |                |                 |
| Optional Rear Remote Valves (1)  |             | 2 valves; 1 motor with flow divider + 1 float                                                                                                                        |                |                 |
| Optional Rear Remote Valves (2)  |             | 2 valves; 1 motor with flow divider + 1 kick out                                                                                                                     |                |                 |
| Standard Rear 3-point Hitch Type |             | Category 2 with fixed ball ends; mechanical lift control                                                                                                             |                |                 |
| Optional Rear 3-point Hitch Type |             | Category 2 with quick attach hooks; electronic lift control option (F Series Only)                                                                                   |                |                 |
| Rear 3-point Lift Capacity       | lb (kg)     | 5,732 (2600) standard                                                                                                                                                |                |                 |
| Rear PTO                         |             | 2 Speeds (540/1000 rpm) standard; groundspeed PTO optional                                                                                                           |                |                 |
| Operator's Area                  |             |                                                                                                                                                                      |                |                 |
| ROPS Area                        |             | Open Station ROPS; rubber footdeck with adjustable steering wheel and suspended seat  Deluxe air suspended seat; tilt and telescopic steering wheel  Minimum Heights |                |                 |
| Seat and Front Dash              |             |                                                                                                                                                                      |                | Minimum Heights |

Seat and Front Dash Deluxe air suspended seat; tilt and telescopic steering wheel in (mm) Wheelbase 84 (2134) Overall Length 112 (2845) in (mm) lb (kg) 5,842 (2650) Base Weight without ballast

All above specifications are manufacturer's calculated estimates.