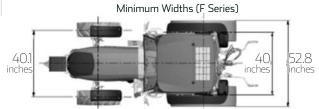

Minimum Widths (V Series)

33.03
inches
inches

All above specifications are manufacturer's calculated estimates.

McCormick North America www.McCormickNA.com