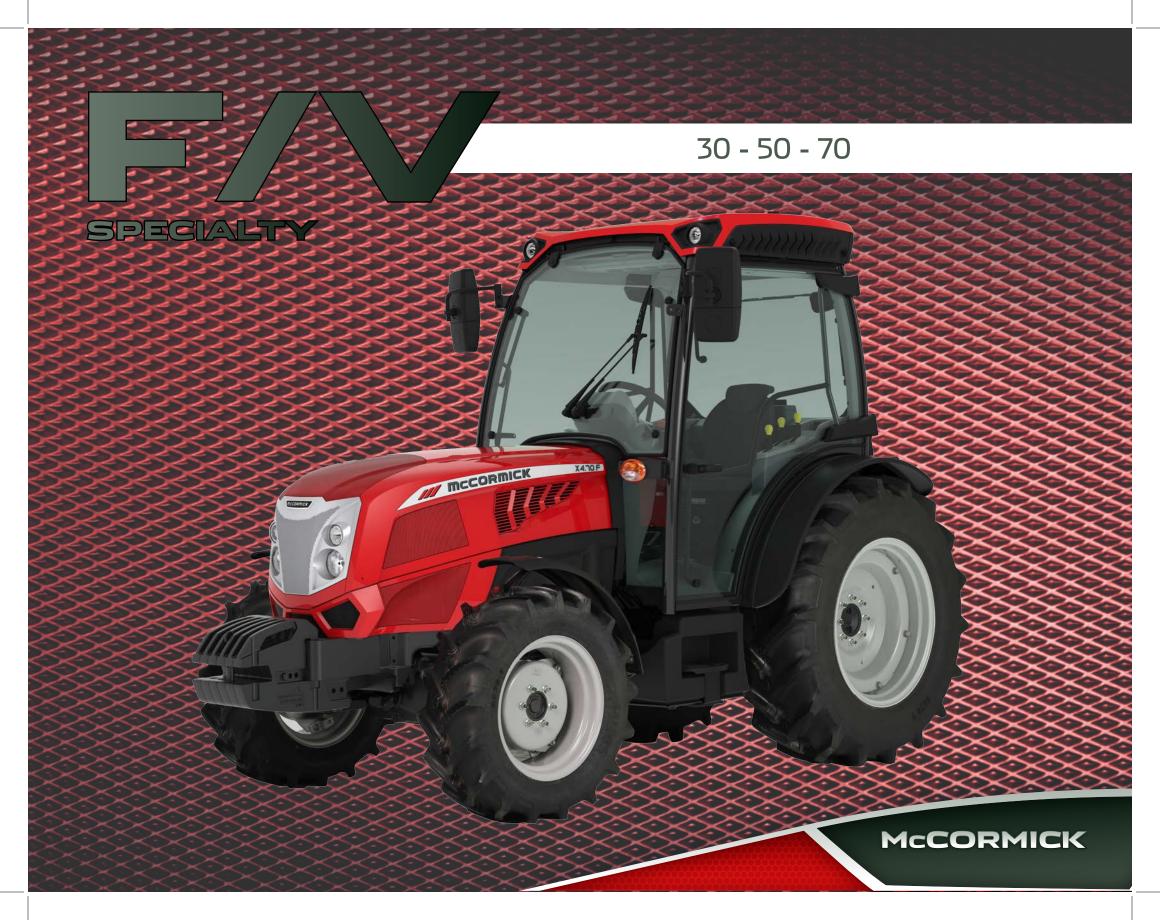

| Tractor Model                       |             | <b>X4.30</b> F/V                                                                                                                    | <b>X4.50</b> F/V     | <b>X4.70</b> F/V     |  |
|-------------------------------------|-------------|-------------------------------------------------------------------------------------------------------------------------------------|----------------------|----------------------|--|
| Engine                              |             |                                                                                                                                     |                      |                      |  |
| Rated Engine HP @ 2200 RPM (ISO)    | HP (kW)     | 68 (50)                                                                                                                             | 79 (58)              | 95 (70)              |  |
| Max Engine HP @ 2200 RPM (ISO)      | HP (kW)     | 71 (52)                                                                                                                             | 90 (66)              | 102 (75)             |  |
| Max. Engine Torque                  | lb ft (Nm)  | 221 (300) @ 2200 RPM                                                                                                                | 295 (400) @ 2200 RPM | 309 (420) @ 2200 RPM |  |
| Engine Type                         |             | DEUTZ liquid cooled diesel engine; EPA Tier 4 final compliant using only cooled EGR + DOC system (no regeneration)                  |                      |                      |  |
| Engine Size                         |             | 2.9 Liter, 4-cylinder                                                                                                               |                      |                      |  |
| Fuel Capacity                       | gal (liter) | 21 (80)                                                                                                                             |                      |                      |  |
| Drive Train                         |             |                                                                                                                                     |                      |                      |  |
| Standard Transmission               |             | 16 x 16 speeds with creeper gear; synchronized mechanical shuttle: 25 mph (40 kph) transport speed                                  |                      |                      |  |
| Optional Transmission (1)           |             | 12 x 12 speeds; hydraulic power shuttle: 25 mph (40 kph) transport speed                                                            |                      |                      |  |
| Optional Transmission (2)           |             | 48 x 16 speeds with creeper gear & 3-speed power shift; hydraulic power shuttle; 25 mph (40 kph) transport speed                    |                      |                      |  |
| Clutch                              |             | Independent dual dry clutch standard; 11 inch                                                                                       |                      |                      |  |
| Brakes                              |             | Heavy duty wet multi-disc disc brakes                                                                                               |                      |                      |  |
| Differential Lock                   |             | Limited slip                                                                                                                        |                      |                      |  |
| 4wd Front Axle                      |             | Electro-hydraulic engagement with integrated front axle brakes                                                                      |                      |                      |  |
| Hydraulics, 3-point Hitch, PTO      |             |                                                                                                                                     |                      |                      |  |
| Standard Hydraulic Pump             | gpm (lpm)   | Double Pump: 20.6 (78) total flow: Dedicated steering pump 7.4 (28); implement pump 13.2 (50)                                       |                      |                      |  |
| Optional Hydraulic Pump             | gpm (lpm)   | Triple Pump: 29 (110) total flow: Dedicated steering pump 7.4 (28); variable implement pump 10.8 (41); front 3-valve pump 10.8 (41) |                      |                      |  |
| Rear Remote Valves                  |             | 2 standard; up to 4 available                                                                                                       |                      |                      |  |
| Additional Hydraulic Options        |             | 6 mid-mounted quick couplings (HM & Float) available; 3 mid-mounted spool valves w/ joystick control available                      |                      |                      |  |
| Standard Rear 3-point Hitch Type    |             | Category 2 with fixed ball ends; mechanical lift control                                                                            |                      |                      |  |
| Optional Rear 3-point Hitch Type    |             | Category 2 with quick attach hooks; electronic lift control option (F Series Only)                                                  |                      |                      |  |
| Rear 3-point Lift Capacity          | lb (kg)     | 5,952 (2700) standard                                                                                                               |                      |                      |  |
| Rear PTO                            |             | 2 Speeds (540/1000 rpm) standard, 4 speeds (540/750/1000/1400 rpm) optional; push button engagement; groundspeed PTO optional       |                      |                      |  |
| Operator's Area                     |             |                                                                                                                                     |                      |                      |  |
| Cab                                 |             | Deluxe 4 post cab, radio system, silent-block suspension                                                                            |                      |                      |  |
| Seat and Front Dash                 |             | Deluxe air suspended seat; tilt and telescopic steering wheel                                                                       |                      |                      |  |
| Wheelbase with 420/70R28 Rear Tires | in (mm)     | 84 (2134)                                                                                                                           |                      |                      |  |
| Height Over Cab                     | in (mm)     | F Series: 94 (2388); with 420/70R28 Rear Tires V Series: 92 (2338); with 340/85R24 Rear Tires                                       |                      |                      |  |
| Overall Length with front weights   | in (mm)     | 114 (2900)                                                                                                                          |                      |                      |  |
| Base Weight without ballast         | lb (kg)     | Att Millia (E.C.)                                                                                                                   | 6,172 (2800)         | West West Over 1     |  |