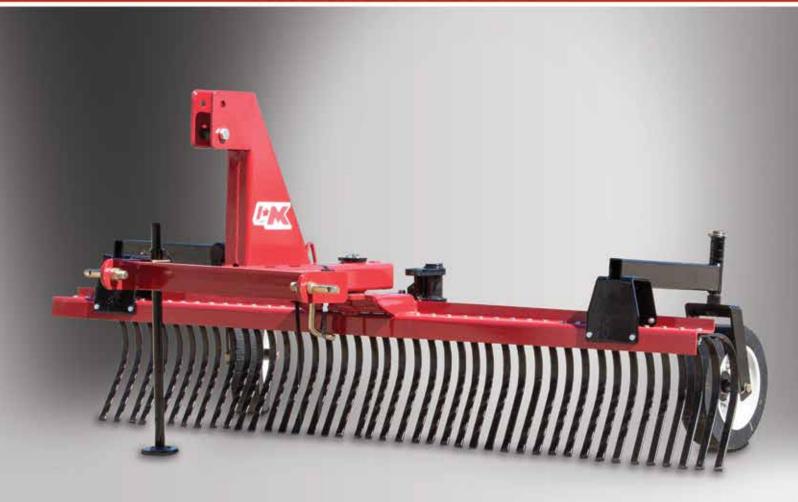

## Landscape Rake

New for 2014 the MK Martin landscape rake offers an affordable method of windrowing rocks and debris in the soil and around your yard.

The optional segmented guage wheel kit works with your tractors 3PH to provide depth control.

To make adjustments on the fly the optional cyclinder kit gives your rake infinite adjustability from the drivers seat.

| Model  | MKLR5   | MKLR6   | MKLR7   |
|--------|---------|---------|---------|
| Width  | 5′      | 6′      | 7′      |
| MAX HP | 50      | 50      | 50      |
| Weight | 250 lbs | 263 lbs | 285 lbs |

## **Features**

- Cat 1 Quick Tach compatible
- 5/16 x 1 x 15.25 spring tines
- 5 forward and 3 reverse positions w/ manual adjustment

## **Optional Equipment**

- Hydraulic Angle Kit (MKGB88ANG)
- Guage Wheel Kit (MKLRGWK)