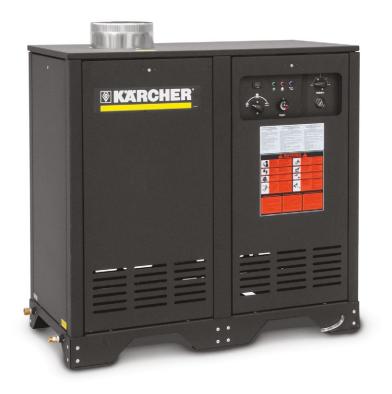

## HDS 4.8/30 Ec ST LP 460V 3ph

RuggedLP heated cabinet pressure washer built for convenience and easy maintenance. The motor and pump are backed by generous 7-year warranties.

#### HDS 4.8/30 Ec ST LP 460V 3ph

| Technical data |             |              |
|----------------|-------------|--------------|
| Order no.      |             | 1.109-779.0  |
| EAN code       |             | 886622004226 |
| Current type   | Ph / V / Hz | 3 / 460 / 60 |
| Pressure       | PSI         | 3000         |