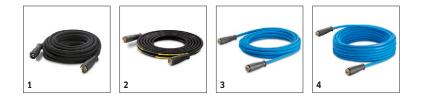

# HDS 4.8/30 EC ST LP 460V 3PH 1.109-779.0

|                                                                                       |        | Order no.        | ID   | Max. working | Length | Price | Description                                                                                                       |
|---------------------------------------------------------------------------------------|--------|------------------|------|--------------|--------|-------|-------------------------------------------------------------------------------------------------------------------|
| Standard with unions on both sides                                                    | s      |                  |      |              |        |       |                                                                                                                   |
| High-pressure hose, 10 m, ID 8, 315 bar, extension                                    | 1      | 6.391-342.0      | ID 8 | 315 bar      | 10 m   |       | To extend the operating radius with the high-pressure clean-<br>er. Connection on both sides M22 x 1.5.           |
| Longlife 400 with unions on both s                                                    | ides   |                  |      |              |        |       | ·                                                                                                                 |
| High-pressure hose Longlife 400,<br>10 m, ID 8, extension                             | 2      | 6.391-354.0      | ID 8 | 400 bar      | 10 m   |       | To extend the operating radius with the high-pressure clean-<br>er. Connection on both sides M22 x 1.5.           |
| Longlife food design with screw co                                                    | nnecti | ons at both ends |      |              |        |       |                                                                                                                   |
| High pressure hose food ID 8, 10 m                                                    | 3      | 6.391-864.0      | ID 8 | 400 bar      | 10 m   |       | Longlife HP hose for use in the food industry. Außen-<br>decke## animal-grease-resistant, non-colour-bleeding ma- |
| High-pressure hose food industry<br>400 bar, 20 m, ID 8, including<br>rotary coupling | 4      | 6.391-887.0      | ID 8 | 400 bar      | 20 m   |       | terial. With rotary coupling, 2 x M 22 x 1,5                                                                      |

▲ Extension hose.