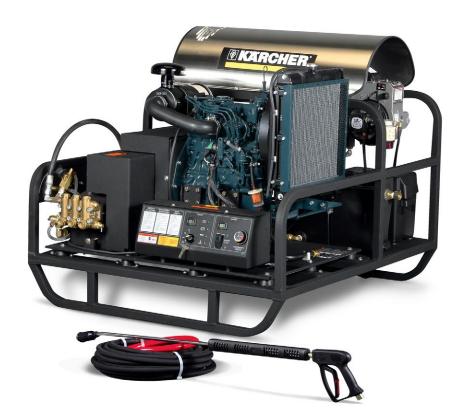

## HDS 5.6/35 1123CC

Electric start Kärcher oil fired hot water skids are used in today's most rugged and demanding environments. See why these are popular choices for industrial pressure washer cleaning needs.

## HDS 5.6/35 1123CC

| Technical data          |     |                        |
|-------------------------|-----|------------------------|
| Order no.               |     | 1.110-622.0            |
| EAN code                |     | 886622014294           |
| Pressure                | PSI | max. 3500              |
| Motor type              |     | diesel engine / Kubota |
|                         |     |                        |
| Equipment               |     |                        |
| Cage frame              |     |                        |
| Anti-twist system (AVS) |     | -                      |
| Electro start           |     | I                      |
| Servo Control           |     | -                      |