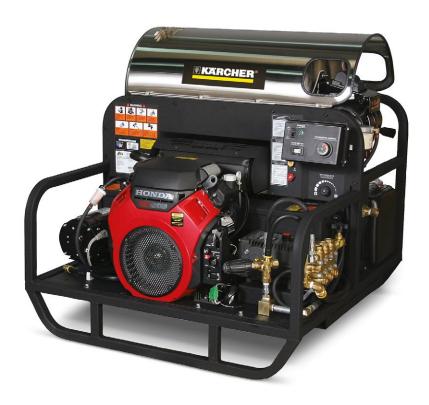

## HDS 5.6/35 Pe Cage

Electric start Kärcher oil fired hot water skids are used in today's most rugged and demanding environments. See why these are popular choices for industrial pressure washer cleaning needs.

## HDS 5.6/35 Pe Cage

| Technical data          |           |                     |
|-------------------------|-----------|---------------------|
| Order no.               |           | 1.575-605.0         |
| Pressure                | bar / MPa | 240 /               |
| Pressure                | PSI       | 3500                |
| Flow rate               | l/h       | 1270                |
| Motor type              |           | Honda GX 660 Petrol |
| Engine manufacturer     |           | Honda               |
| Dimensions (L × W × H)  | mm        | 1372 × 1422 × 1400  |
|                         |           |                     |
| Equipment               |           |                     |
| Anti-twist system (AVS) |           | -                   |
| Electro start           |           | -                   |
| Servo Control           |           | -                   |