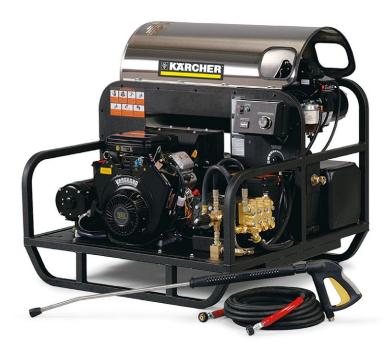

## HDS 8.0/30 Pe Cage

Electric start Kärcher oil fired hot water skids are used in today's most rugged and demanding environments. See why these are popular choices for industrial pressure washer cleaning needs.

## HDS 8.0/30 Pe Cage

| Technical data         |                    |              |
|------------------------|--------------------|--------------|
| Order no.              |                    | 1.575-611.0  |
| EAN code               |                    | 886622023098 |
| Pressure               | bar / MPa /<br>PSI | 3000 / 3000  |
| Pressure               | PSI                | 3000 / 3000  |
| Flow rate              | l/h / gal/min      | 7.8          |
| Weight                 | kg                 | 386.46       |
| Dimensions (L × W × H) | in                 | 48 × 39 × 50 |

| Equipment Cage frame    |   |
|-------------------------|---|
| Cage frame              | • |
| Anti-twist system (AVS) | - |
| Electro start           | I |
| Servo Control           | - |

■ Included in the scope of supply.