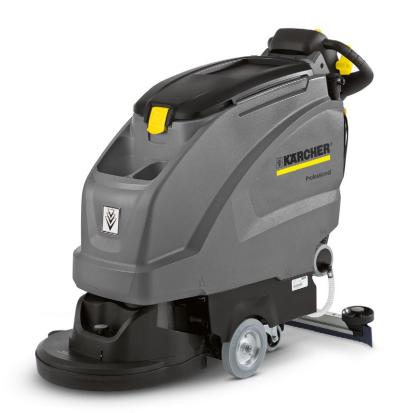

## B 40 W BP (with wet batteries and D51

Battery powered walk-behind scrubber dryer in the 40 litre class. With traction drive, disc brush, 51 cm working width and the innovative KIK system for protection against incorrect operation. Especially efficient on areas of 500 to  $1400 \text{ m}^2$ . Comes with 130 AH wet batteries and D51 head.

## B 40 W BP (with wet batteries and D51 head)

| Technical data            |    |             |
|---------------------------|----|-------------|
| Order no.                 |    | 9.512-845.0 |
| Weight (with accessories) | kg | 87          |
|                           |    |             |
| Equipment<br>Fact         |    |             |
| Fact                      |    | -           |
| Dose                      |    | -           |