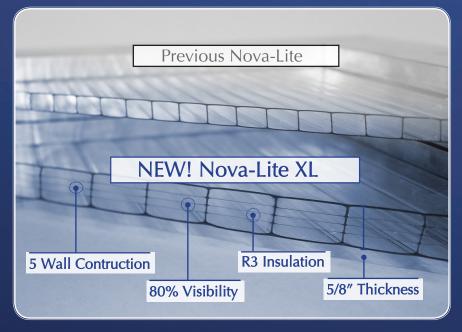

The multi-walled construction of the Nova-Lite XL panels offer high thermal resistance, giving excellent thermal insulating values while blocking UV transmission.

- NEW! Five Wall Structure 5/8" thickness (previously 5/16" thickness)
- NEW! R3 insulation value (previously R1.75)
- Continuous sidewall windows made to fit any length.
- 12" to 6' in height.
- Minimum maintenance.
- Stainless steel cable, pulleys with bearings and heavy duty galvanzied brackets to ensure long life.
- Perimeter gasket system and adjustable brackets to ensure a good seal between panel & structure.

## Panel Cross-Section Comparison

<sup>\*\*</sup> We still have Nova-Lite Vu available with acrylic glazing. Nova-Lite Vu offers many of the same features with the added benefit of being completely transparent.