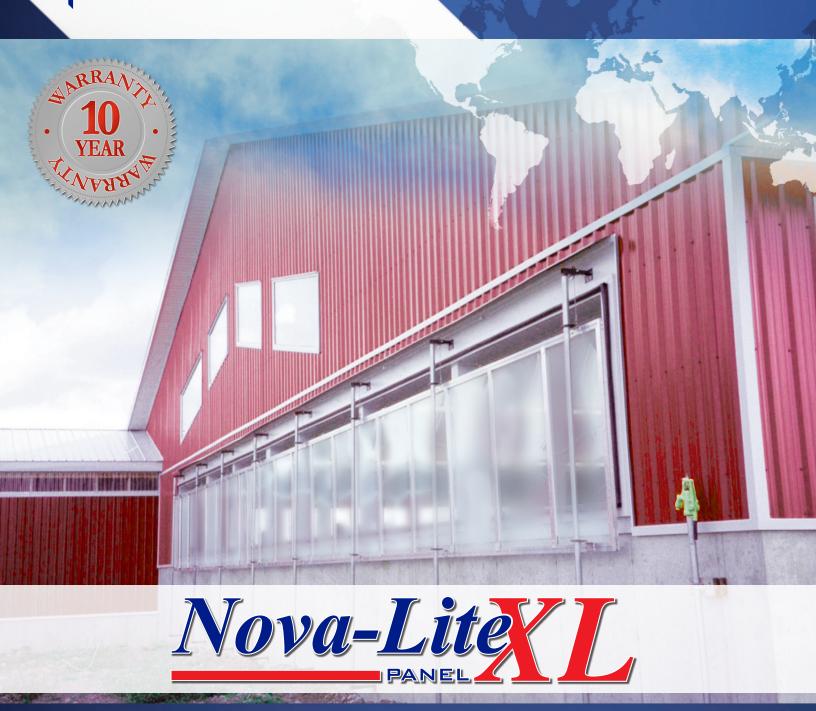

## An Insulated Natural Light Panel, For The Best Visibility!

The new & improved Nova-Lite XL is double the thickness & double the R-value of our original Nova-Lite Panels at no extra cost!

Double the Thickness, Double the R-Value, Double the Visibility

## The Nova-Lite XL Panel

Sun-North Systems Ltd. manufactures and installs Nova-Lite XL sliding polycarbonate panels in a wide range of sizes. The panels are virtually unbreakable and have immense light penetration. Nova-Lite XL offers an R3 insulation value and an all aluminum heavy duty window frame assembly. Our clients find it the best panels for their milking parlours and equine areas.