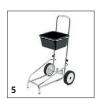

### **SG 4/4 STEAM CLEANER**

|                          |   | Order no.   | Quantity   | ID  | Width     | Length | RRP |   |
|--------------------------|---|-------------|------------|-----|-----------|--------|-----|---|
|                          |   | oraci no.   | quantity   | 1.5 | - Triucii | Length |     | _ |
| Steam cleaners           |   |             |            |     |           |        |     |   |
| Funnel                   | 1 | 4.013-030.0 | 1 piece(s) |     |           |        |     |   |
| Extension tube           | 2 | 4.127-024.0 | 2 piece(s) |     |           |        |     |   |
| Steam hose               | 3 | 4.322-020.0 | 1 piece(s) |     |           |        |     |   |
| Floor tool packaged      | 4 | 6.906-185.0 | 1 piece(s) |     |           |        |     |   |
| Driving carriage DE 4002 | 5 | 6.962-239.0 | 1 piece(s) |     |           |        |     |   |
| Filling funnel           | 6 | 6.962-097.0 | 1 piece(s) |     |           |        |     |   |