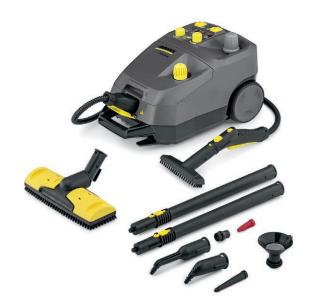

### SG 4/4 steam cleaner

The compact SG 4/4 steam cleaner with powerful steam pressure. With variable steam volume control and VapoHydro function this steam cleaner provides perfect cleaning results without the use of chemicals.

#### SG 4/4 steam cleaner

- 2-tank system
- Short heating-up timeHeating boiler filling pump

| Technical data                 |     |                  |
|--------------------------------|-----|------------------|
| Voltage                        | V   | 110-127          |
| Steam pressure                 | PSI | 58               |
| Tank capacity                  | gal | 1                |
| Length of cord access.         | in  | 24,5             |
| Ship Weight (with accessories) | lbs | 2,2              |
| Dimensions (L x W x H)         | in  | 19 × 12,6 × 10,8 |
|                                |     |                  |

| Equipment                      |  |  |
|--------------------------------|--|--|
| Floor tool                     |  |  |
| Steam suction hose with handle |  |  |
| Upholstery tool with brush     |  |  |
| Power nozzle                   |  |  |
| Round brush, black             |  |  |