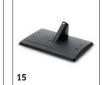

## **SG 4/4 STEAM CLEANER**

|                                 |    | Order no.   |   |   |   | RRP | Description |
|---------------------------------|----|-------------|---|---|---|-----|-------------|
| Sets of cloths                  |    | <u>'</u>    | • | • | ' |     |             |
| Cloth set 5 Stueck              | 1  | 6.369-481.0 |   |   |   |     |             |
| Cloth set                       | 2  | 6.370-990.0 |   |   |   |     |             |
| Cloth set Steam+Clean Bath      | 3  | 2.863-171.0 |   |   |   |     |             |
| Cloth set Steam+Clean Kitchen   | 4  | 2.863-172.0 |   |   |   |     |             |
| Cloth set Steam+Clean Floor     | 5  | 2.863-173.0 |   |   |   |     |             |
| Cloth set Steam+Clean Cover     | 6  | 2.863-174.0 |   |   |   |     |             |
| Sets of brushes                 |    |             |   |   |   |     |             |
| Round brush set                 | 7  | 2.863-058.0 |   |   |   |     |             |
| Nozzles                         |    |             |   |   |   |     |             |
| Power nozzle                    | 8  | 2.884-282.0 |   |   |   |     |             |
| Hand tool                       | 9  | 2.884-280.0 |   |   |   |     |             |
| Point jet nozzle                | 10 | 2.884-281.0 |   |   |   |     |             |
| Floor tool                      | 11 | 2.885-142.0 |   |   |   |     |             |
| Window nozzle                   | 12 | 4.130-115.0 |   |   |   |     |             |
| Rubber squeegee for window tool | 13 | 6.273-140.0 |   |   |   |     |             |
| Miscellaneous                   |    |             |   |   |   |     |             |
| Replacement O-ring set          | 14 | 2.884-312.0 |   |   |   |     |             |
| Nozzle for hangings             | 15 | 2.863-062.0 |   |   |   |     |             |