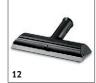

## **SG 4/4 STEAM CLEANER**

|                                 |    | Order no.   |   |   |   | RRP | Description |
|---------------------------------|----|-------------|---|---|---|-----|-------------|
| Sets of cloths                  |    | <u>'</u>    | • | • | ' |     |             |
| Cloth set 5 Stueck              | 1  | 6.369-481.0 |   |   |   |     |             |
| Cloth set                       | 2  | 6.370-990.0 |   |   |   |     |             |
| Cloth set Steam+Clean Bath      | 3  | 2.863-171.0 |   |   |   |     |             |
| Cloth set Steam+Clean Kitchen   | 4  | 2.863-172.0 |   |   |   |     |             |
| Cloth set Steam+Clean Floor     | 5  | 2.863-173.0 |   |   |   |     |             |
| Cloth set Steam+Clean Cover     | 6  | 2.863-174.0 |   |   |   |     |             |
| Sets of brushes                 |    |             |   |   |   |     |             |
| Round brush set                 | 7  | 2.863-058.0 |   |   |   |     |             |
| Nozzles                         |    |             |   |   |   |     |             |
| Power nozzle                    | 8  | 2.884-282.0 |   |   |   |     |             |
| Hand tool                       | 9  | 2.884-280.0 |   |   |   |     |             |
| Point jet nozzle                | 10 | 2.884-281.0 |   |   |   |     |             |
| Floor tool                      | 11 | 2.885-142.0 |   |   |   |     |             |
| Window nozzle                   | 12 | 4.130-115.0 |   |   |   |     |             |
| Rubber squeegee for window tool | 13 | 6.273-140.0 |   |   |   |     |             |
| Miscellaneous                   |    |             |   |   |   |     |             |
| Replacement O-ring set          | 14 | 2.884-312.0 |   |   |   |     |             |
| Nozzle for hangings             | 15 | 2.863-062.0 |   |   |   |     |             |