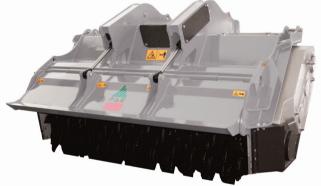

## 500S

| Model       | Power HP<br>Min - Max | Requirements<br>Flow gal/min<br>Min - Max | Pressure PSI<br>Min - Max | Working width inches | Overall width inches | Weight<br>lbs | Working depth inches (max) | Grinding<br>diameter<br>inches (max) | Teeth q.ty<br>type<br>B/3+STC/3/FP+STC/FP |
|-------------|-----------------------|-------------------------------------------|---------------------------|----------------------|----------------------|---------------|----------------------------|--------------------------------------|-------------------------------------------|
| 500/S - 225 | 450 - 650             | 150 - 205                                 | 5000                      | 91                   | 116                  | 12670         | 20                         | 24                                   | 104+4+4                                   |
| 500/S - 250 | 450 - 650             | 150 - 205                                 | 5000                      | 101                  | 126                  | 13120         | 20                         | 24                                   | 128+4+4                                   |
| 500/S - 275 | 450 - 650             | 150 - 205                                 | 5000                      | 110                  | 135                  | 13670         | 20                         | 24                                   | 152+4+4                                   |