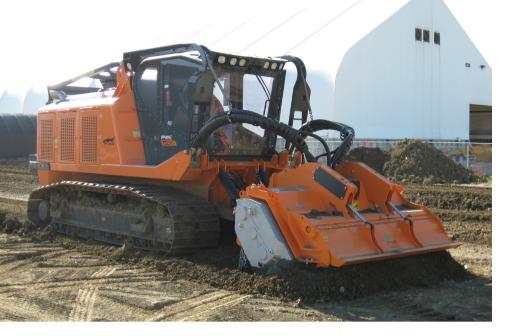

## 500S

Forestry tiller for special built hydraulic Prime Movers with power range between 450 and 650 HP.

**Standard equipment:** dual gear type transmission, hydraulic rear hood, hydraulic motors with variable torque. **Options:** customized attachment plate, possibility to have the rotor equipped with teeth type "G/3".