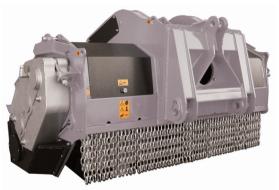

## 500S

| Model       | Power HP<br>Min - Max | Requirements<br>Flow gal/min<br>Min - Max | Pressure PSI<br>Min - Max | Working width inches | Overall width inches | Weight<br>lbs | Working depth inches (max) | Grinding<br>diameter<br>inches (max) | Teeth q.ty<br>type<br>B/3+STC/3/FP+STC/FP |
|-------------|-----------------------|-------------------------------------------|---------------------------|----------------------|----------------------|---------------|----------------------------|--------------------------------------|-------------------------------------------|
| 500/S - 225 | 450 - 650             | 150 - 205                                 | 5000                      | 91                   | 116                  | 12670         | 20                         | 24                                   | 104+4+4                                   |
| 500/S - 250 | 450 - 650             | 150 - 205                                 | 5000                      | 101                  | 126                  | 13120         | 20                         | 24                                   | 128+4+4                                   |
| 500/S - 275 | 450 - 650             | 150 - 205                                 | 5000                      | 110                  | 135                  | 13670         | 20                         | 24                                   | 152+4+4                                   |