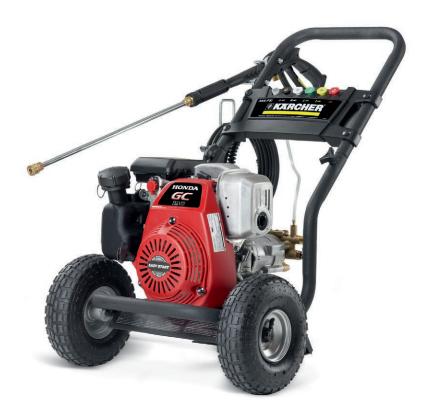

The G 3025 OHC is a compact powerhouse that generats 3000 PSI, more than 60X as much pressure as a typical garden hose. An uncluttered design with easy access to the engine and pump offers unrivaled ease of use. With a durable frame, chip-resistant black finish, 10" pneumatic tires with metal wheel rims, the G 3025 OHC is a dedicated work horse. The commercial grade pump is designed with a solid brass head, non-corrosive tempered hardened steel pistons, and a patented swash plate which produces less vibration which in turn can prolong the life of the motor. All Kärcher gas pressure washers come equipped with the ONLY self-priming pump in the industry that can siphon from standing water or collected water source. Now equipped with a quick connect high pressure hose for fast and easy start up and shut down.