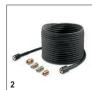

## **G 3050 OHC**

|                                             |   | Order no.   |   | Dummy | Dummy | Dummy | RRP | Description |
|---------------------------------------------|---|-------------|---|-------|-------|-------|-----|-------------|
| High-pressure hose                          |   |             |   |       |       |       |     |             |
| 25' QC Repl. Hose 2200-3200PSI              | 1 | 9.558-123.0 | _ |       |       |       |     |             |
| 50' Ext./Repl. Rubber Hose 2400-<br>4000PSI | 2 | 9.558-124.0 | _ |       |       |       |     |             |