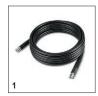

## **G 3050 OHC**

|                                             |   | Order no.   |   | Dummy | Dummy | Dummy | RRP | Description |
|---------------------------------------------|---|-------------|---|-------|-------|-------|-----|-------------|
| High-pressure hose                          |   |             |   |       |       |       |     |             |
| 25' QC Repl. Hose 2200-3200PSI              | 1 | 9.558-123.0 | _ |       |       |       |     |             |
| 50' Ext./Repl. Rubber Hose 2400-<br>4000PSI | 2 | 9.558-124.0 | _ |       |       |       |     |             |