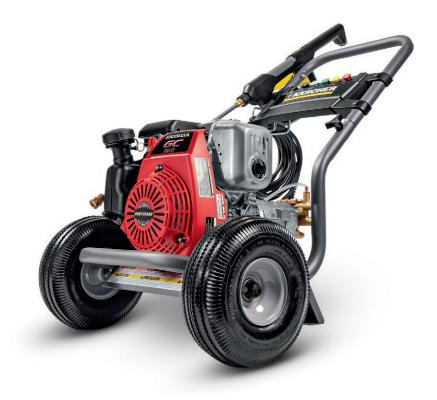

Karcher's G 3200 OH is a compact powerhouse that generates 3200 PSI and is powered by a reliable Honda GC190 engine. Equipped with a commercial-grade pump with brass head, durable welded frame, pneumatic tires with metal wheels and quick-connect fittings throughout, the G 3200 OH is a dedicated work horse that delivers on the Karcher Promise: Cleaner. Quicker.

## G 3200 OH

| Technical data         |     |                                |
|------------------------|-----|--------------------------------|
| Order no.              |     | 1.107-267.0                    |
| EAN code               |     | 886622014621                   |
| Engine type            |     | Honda GC 190                   |
| Cylinder capacity      | CC3 | 190                            |
| Weight w/o accessories | kg  | 27                             |
| Dimensions (L x W x H) | m   | $0.92 \times 0.59 \times 0.76$ |