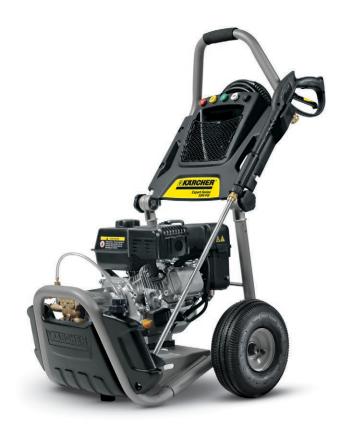

Kärcher's G 3200 XC gas pressure washer was designed from the ground up to meet the requirements of homeowners who demand professional level cleaning results, maximum durability and a user-friendly work experience. The result is a pressure washer that is unmatched in quality and design. The G 3200 XC sports many industry-leading features, including an oversized detergent tank, a quick connect hose for easy setup and a durable welded frame that outlasts typical riveted/bolted frames. The G 3200 XC uses technology borrowed from Kärcher's commercial products, including a German engineered, commercial-grade pump with brass head that comes with its own 5 year limited warranty! The unique folding frame makes the unit easy to lift and transport, with tie down slots to keep everything anchored during transport and protected from damage. The G 3200 XC represents great value, offering German engineering, a commercial-grade pump and a unique, ergonomic design that stands out from the crowd.