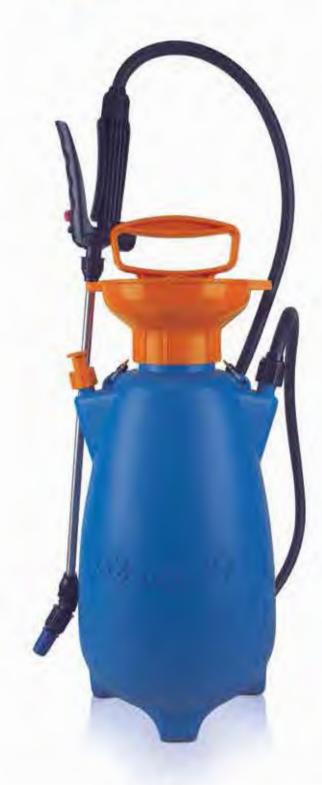

The Jacto HH-5 compression sprayer is portable and easy to use.

Equipped with a piston-type pump, high-durability tank, adjustable cone nozzle, decompression valve for easy opening, and a wide funnel-type top for easy filling, the Jacto HH-5 is ideal for spraying small areas or individual plants.

TRIGGER VALVE

Both lightweight and tough.
Ideal for all-day work

DECOMPRESSION VALVE

Pressure control and decompression valve to enable the spray tank lid to be safely removed.

NOZZLE

HH-5 equipped with adjustable cone nozzle. A full range of nozzles is available from your Jacto dealer.

PISTON-TYPE PUMP

Pump to pressurize the tank.

WIDE FUNNEL-TYPE OPENING

For easy filling

PORTABLE

Lightweight and easy to carry

PARTS AND

Original parts and accessories available from Jacto dealers.