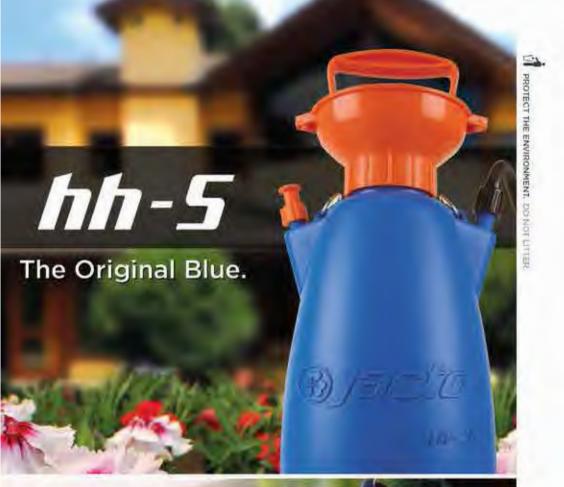

## hh-5

## JACTO HH-5 COMPRESSION SPRAYER

## PORTABLE & EASY TO HANDLE

Starting with our first product in 1948, Jacto has built a long history of dedication to developing and perfecting new and improved technology to help our customers to maximize their productivity.

The Jacto HH-5 compression sprayer is portable and easy to use.

Equipped with a piston-type pump, high-durability tank, adjustable cone nozzle, decompression valve for easy opening, and a wide funnel-type top for easy filling, the Jacto HH-5 is ideal for spraying small areas or individual plants.