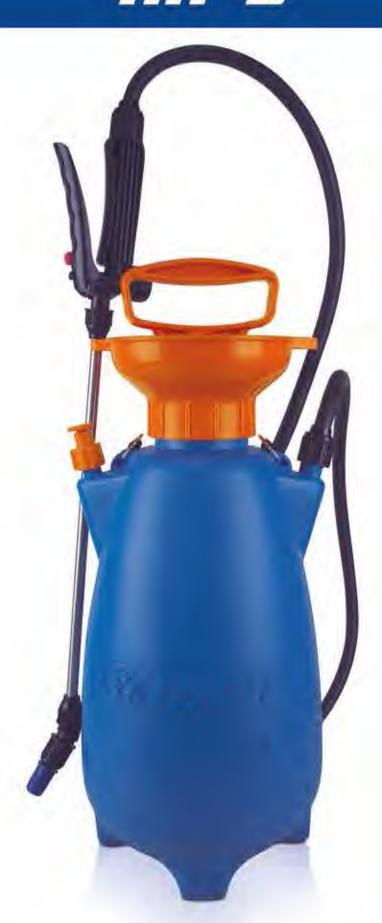

The Jacto HH-5 compression sprayer is portable and easy to use.

Equipped with a piston-type pump, high-durability tank, adjustable cone nozzle, decompression valve for easy opening, and a wide funnel-type top for easy filling, the Jacto HH-5 is ideal for spraying small areas or individual plants.

TRIGGER VALVE

Both lightweight and tough.
Ideal for all-day work

DECOMPRESSION VALVE

Pressure control and decompression valve to enable the spray tank lid to be safely removed.

NOZZLE

HH-5 equipped with adjustable cone nozzle. A full range of nozzles is available from your Jacto dealer.

PISTON-TYPE PUMP

Pump to pressurize the tank.

WIDE FUNNEL-TYPE OPENING

For easy filling

PORTABLE

Lightweight and easy to carry

PARTS AND

Original parts and accessories available from Jacto dealers.