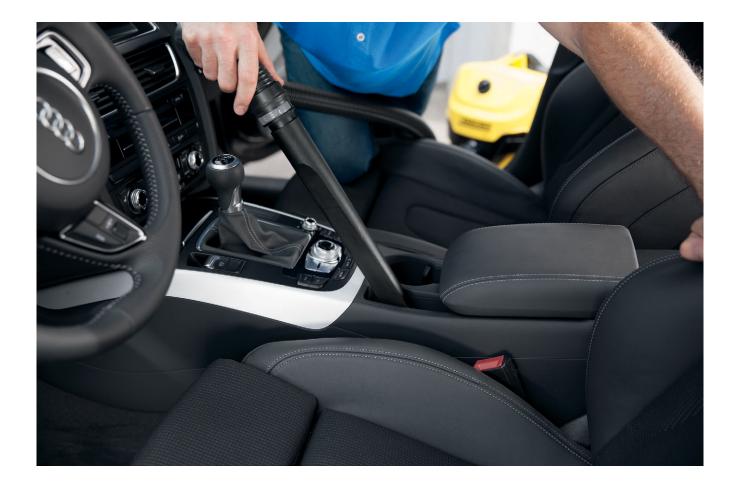

Karcher's WD4 provides powerful cleaning performance and unrivaled filtration technology. A top mount filter location means easy, sealed access to the filter without recirculating dust, and can remain in the vacuum for wet or dry cleaning. An 1800-watt motor delivers superior air flow into 5.3 gallons of usable wet or dry capacity. Durable construction for years of use. Includes hose, extension wand, crevice tool, hand grip nozzle, standard floor nozzle, pleated filter and fleece bag. German Engineering. 100% Quality Tested.