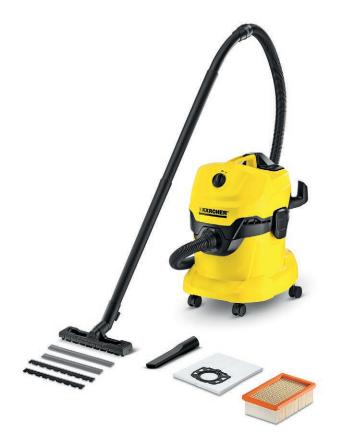

Karcher's WD4 provides powerful cleaning performance and unrivaled filtration technology. A top mount filter location means easy, sealed access to the filter without recirculating dust, and can remain in the vacuum for wet or dry cleaning. An 1800-watt motor delivers superior air flow into 5.3 gallons of usable wet or dry capacity. Durable construction for years of use. Includes hose, extension wand, crevice tool, hand grip nozzle, standard floor nozzle, pleated filter and fleece bag. German Engineering. 100% Quality Tested.

## WD 4

Removable filter cartridge with flat fold filter
Newly developed accessories for perfect cleaning results

| Technical data                                                                                                       |                              |                                                                                                                                                                                                                                                                                                                                                                                                                                                                                                                                                                                                                                                                                                                                                                                                                                                                                                                                                                                                                                                                                                                                                                                                                                                                                                                                                                                                                                                                                                                                                                                                                                                                                                                                                                                                                                                                                    |  |  |  |  |  |
|----------------------------------------------------------------------------------------------------------------------|------------------------------|------------------------------------------------------------------------------------------------------------------------------------------------------------------------------------------------------------------------------------------------------------------------------------------------------------------------------------------------------------------------------------------------------------------------------------------------------------------------------------------------------------------------------------------------------------------------------------------------------------------------------------------------------------------------------------------------------------------------------------------------------------------------------------------------------------------------------------------------------------------------------------------------------------------------------------------------------------------------------------------------------------------------------------------------------------------------------------------------------------------------------------------------------------------------------------------------------------------------------------------------------------------------------------------------------------------------------------------------------------------------------------------------------------------------------------------------------------------------------------------------------------------------------------------------------------------------------------------------------------------------------------------------------------------------------------------------------------------------------------------------------------------------------------------------------------------------------------------------------------------------------------|--|--|--|--|--|
| Order no.                                                                                                            |                              | 1.348-115.0                                                                                                                                                                                                                                                                                                                                                                                                                                                                                                                                                                                                                                                                                                                                                                                                                                                                                                                                                                                                                                                                                                                                                                                                                                                                                                                                                                                                                                                                                                                                                                                                                                                                                                                                                                                                                                                                        |  |  |  |  |  |
| EAN code                                                                                                             |                              | 886622013792                                                                                                                                                                                                                                                                                                                                                                                                                                                                                                                                                                                                                                                                                                                                                                                                                                                                                                                                                                                                                                                                                                                                                                                                                                                                                                                                                                                                                                                                                                                                                                                                                                                                                                                                                                                                                                                                       |  |  |  |  |  |
| Real suction power*                                                                                                  | Air Watt                     | 170                                                                                                                                                                                                                                                                                                                                                                                                                                                                                                                                                                                                                                                                                                                                                                                                                                                                                                                                                                                                                                                                                                                                                                                                                                                                                                                                                                                                                                                                                                                                                                                                                                                                                                                                                                                                                                                                                |  |  |  |  |  |
| Energy use                                                                                                           | W                            | 1100                                                                                                                                                                                                                                                                                                                                                                                                                                                                                                                                                                                                                                                                                                                                                                                                                                                                                                                                                                                                                                                                                                                                                                                                                                                                                                                                                                                                                                                                                                                                                                                                                                                                                                                                                                                                                                                                               |  |  |  |  |  |
| Container capacity                                                                                                   | I                            | 20                                                                                                                                                                                                                                                                                                                                                                                                                                                                                                                                                                                                                                                                                                                                                                                                                                                                                                                                                                                                                                                                                                                                                                                                                                                                                                                                                                                                                                                                                                                                                                                                                                                                                                                                                                                                                                                                                 |  |  |  |  |  |
| Container material                                                                                                   |                              | Plastic                                                                                                                                                                                                                                                                                                                                                                                                                                                                                                                                                                                                                                                                                                                                                                                                                                                                                                                                                                                                                                                                                                                                                                                                                                                                                                                                                                                                                                                                                                                                                                                                                                                                                                                                                                                                                                                                            |  |  |  |  |  |
| Power cable                                                                                                          | m                            | 5                                                                                                                                                                                                                                                                                                                                                                                                                                                                                                                                                                                                                                                                                                                                                                                                                                                                                                                                                                                                                                                                                                                                                                                                                                                                                                                                                                                                                                                                                                                                                                                                                                                                                                                                                                                                                                                                                  |  |  |  |  |  |
| ID accessory                                                                                                         | mm                           | 35                                                                                                                                                                                                                                                                                                                                                                                                                                                                                                                                                                                                                                                                                                                                                                                                                                                                                                                                                                                                                                                                                                                                                                                                                                                                                                                                                                                                                                                                                                                                                                                                                                                                                                                                                                                                                                                                                 |  |  |  |  |  |
| Weight                                                                                                               | kg                           | 7,4                                                                                                                                                                                                                                                                                                                                                                                                                                                                                                                                                                                                                                                                                                                                                                                                                                                                                                                                                                                                                                                                                                                                                                                                                                                                                                                                                                                                                                                                                                                                                                                                                                                                                                                                                                                                                                                                                |  |  |  |  |  |
| Dimensions (L x W x H)                                                                                               | <b>H) mm</b> 384 × 365 × 526 |                                                                                                                                                                                                                                                                                                                                                                                                                                                                                                                                                                                                                                                                                                                                                                                                                                                                                                                                                                                                                                                                                                                                                                                                                                                                                                                                                                                                                                                                                                                                                                                                                                                                                                                                                                                                                                                                                    |  |  |  |  |  |
|                                                                                                                      |                              |                                                                                                                                                                                                                                                                                                                                                                                                                                                                                                                                                                                                                                                                                                                                                                                                                                                                                                                                                                                                                                                                                                                                                                                                                                                                                                                                                                                                                                                                                                                                                                                                                                                                                                                                                                                                                                                                                    |  |  |  |  |  |
| Equipment                                                                                                            |                              |                                                                                                                                                                                                                                                                                                                                                                                                                                                                                                                                                                                                                                                                                                                                                                                                                                                                                                                                                                                                                                                                                                                                                                                                                                                                                                                                                                                                                                                                                                                                                                                                                                                                                                                                                                                                                                                                                    |  |  |  |  |  |
| Suction hose                                                                                                         | m / mm                       | 2,2 / 35                                                                                                                                                                                                                                                                                                                                                                                                                                                                                                                                                                                                                                                                                                                                                                                                                                                                                                                                                                                                                                                                                                                                                                                                                                                                                                                                                                                                                                                                                                                                                                                                                                                                                                                                                                                                                                                                           |  |  |  |  |  |
| Removable handle                                                                                                     |                              | 1                                                                                                                                                                                                                                                                                                                                                                                                                                                                                                                                                                                                                                                                                                                                                                                                                                                                                                                                                                                                                                                                                                                                                                                                                                                                                                                                                                                                                                                                                                                                                                                                                                                                                                                                                                                                                                                                                  |  |  |  |  |  |
| Suction tubes                                                                                                        | piece(s) / m<br>/ mm         | 2 × 0,5 / 35 / Plastic / -                                                                                                                                                                                                                                                                                                                                                                                                                                                                                                                                                                                                                                                                                                                                                                                                                                                                                                                                                                                                                                                                                                                                                                                                                                                                                                                                                                                                                                                                                                                                                                                                                                                                                                                                                                                                                                                         |  |  |  |  |  |
| Wet and dry floor nozzle                                                                                             |                              | Clips with 2 rubber and 2 brush inserts                                                                                                                                                                                                                                                                                                                                                                                                                                                                                                                                                                                                                                                                                                                                                                                                                                                                                                                                                                                                                                                                                                                                                                                                                                                                                                                                                                                                                                                                                                                                                                                                                                                                                                                                                                                                                                            |  |  |  |  |  |
| Flat pleated filter                                                                                                  |                              | in removable filter cartridge                                                                                                                                                                                                                                                                                                                                                                                                                                                                                                                                                                                                                                                                                                                                                                                                                                                                                                                                                                                                                                                                                                                                                                                                                                                                                                                                                                                                                                                                                                                                                                                                                                                                                                                                                                                                                                                      |  |  |  |  |  |
| Crevice nozzle                                                                                                       |                              | 1                                                                                                                                                                                                                                                                                                                                                                                                                                                                                                                                                                                                                                                                                                                                                                                                                                                                                                                                                                                                                                                                                                                                                                                                                                                                                                                                                                                                                                                                                                                                                                                                                                                                                                                                                                                                                                                                                  |  |  |  |  |  |
| Fleece filter bag                                                                                                    | piece(s)                     | 1                                                                                                                                                                                                                                                                                                                                                                                                                                                                                                                                                                                                                                                                                                                                                                                                                                                                                                                                                                                                                                                                                                                                                                                                                                                                                                                                                                                                                                                                                                                                                                                                                                                                                                                                                                                                                                                                                  |  |  |  |  |  |
| Parking position                                                                                                     |                              | 1                                                                                                                                                                                                                                                                                                                                                                                                                                                                                                                                                                                                                                                                                                                                                                                                                                                                                                                                                                                                                                                                                                                                                                                                                                                                                                                                                                                                                                                                                                                                                                                                                                                                                                                                                                                                                                                                                  |  |  |  |  |  |
| Accessory storage on the device                                                                                      |                              | E Contraction of the second seco |  |  |  |  |  |
| Tray for keeping tools                                                                                               |                              | 1                                                                                                                                                                                                                                                                                                                                                                                                                                                                                                                                                                                                                                                                                                                                                                                                                                                                                                                                                                                                                                                                                                                                                                                                                                                                                                                                                                                                                                                                                                                                                                                                                                                                                                                                                                                                                                                                                  |  |  |  |  |  |
| Included in delivery. * Measured by the suction tubes according to the standardised IEC 60312 method of measurement. |                              |                                                                                                                                                                                                                                                                                                                                                                                                                                                                                                                                                                                                                                                                                                                                                                                                                                                                                                                                                                                                                                                                                                                                                                                                                                                                                                                                                                                                                                                                                                                                                                                                                                                                                                                                                                                                                                                                                    |  |  |  |  |  |