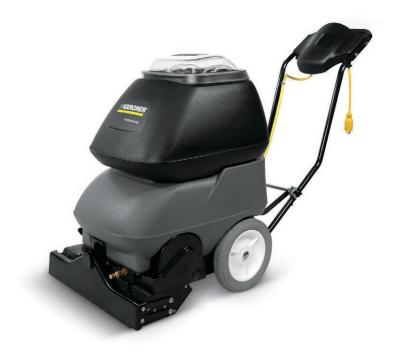

## **BRC 46/38 C carpet extractor**

The Kärcher BRC 46/38 C carpet extractor is designed for performance and easy maintenance.

## BRC 46/38 C carpet extractor

| Technical data                 |     |              |
|--------------------------------|-----|--------------|
| Power                          | hp  | 1,5          |
| Air flow                       | cfm | 100          |
| Waterlift                      | in  | 117          |
| Spray pressure, deep cleaning  | PSI | 100          |
| Power rating brush             | kW  | 250          |
| Fresh / waste water tank       | gal | 10           |
| Working width, brush/suction   | in  | 21 × 18      |
| Ship Weight (with accessories) | lbs | 94           |
| Dimensions (L x W x H)         | in  | 33 × 21 × 44 |
|                                |     |              |