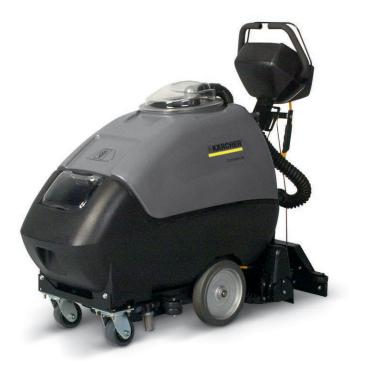

## BRC 46/76 W carpet extractor

The Kärcher BRC 46/76 W carpet extractor is designed for exceptional maneuverability in small areas and provides excellent recovery for faster drying times.

## BRC 46/76 W carpet extractor

| Technical data                 |     |              |
|--------------------------------|-----|--------------|
| Power                          | w   | 186          |
| Air flow                       | cfm | 100          |
| Waterlift                      | in  | 117          |
| Spray pressure, deep cleaning  | PSI | 100          |
| Power rating brush             | W   | 250          |
| Fresh / waste water tank       | gal | 20           |
| Working width, brush/suction   | in  | 22 × 18      |
| Ship Weight (with accessories) | lbs | 120          |
| Dimensions (L x W x H)         | in  | 51 × 22 × 44 |
|                                |     |              |
| Equipment                      |     |              |
| Direction of operation         |     | Forwards     |