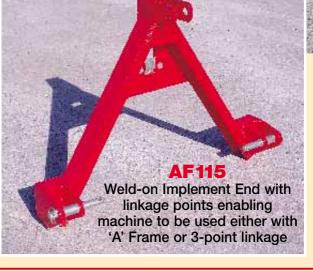

## AF200

Heavy Duty Cat 1 / 2 Tractor End 'A' Frame. Incorporates positive locking.

> Suitable for heavier loading applications such as larger bale shredders, front mounted equipment etc.

Your stockist:

THE COMPANY'S POLICY IS ONE OF CONTINUOUS IMPROVEMENT AND DEVELOPMENT AND THEREFORE SPECIFICATIONS ARE SUBJECT TO CHANGE WITHOUT NOTICE