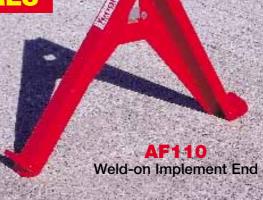

### AF100 Standard Cat 1 / 2 Tractor End 'A' Frame. Suitable for normal rear linkage applications such as straw shredders, yard scrapers, transport boxes etc.