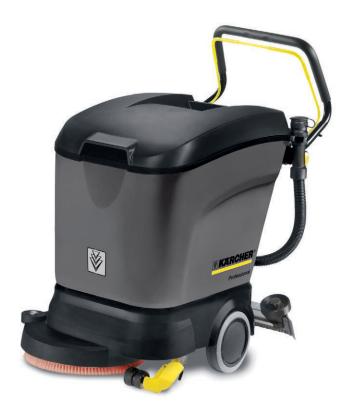

## BD 40/25 C Bp

The BD 40/25 C Bp is a walk-behind scrubber drier that can be used for daily cleans, deep cleans and occasional and quick clean-ups. Easy to use, compact and easy to maneuver.