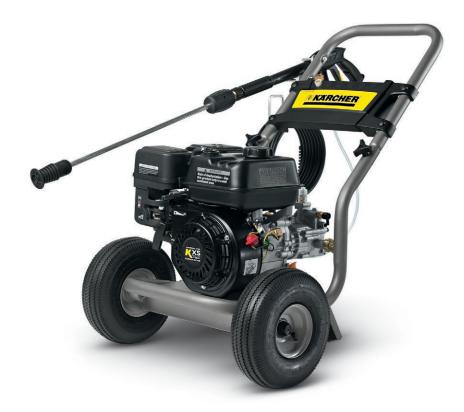

## G 2800 OC

Kärcher's G 2800 OC gas pressure washer was created specifically with homeowners in mind, offering the convenience of total control of the pressure washer at the spray wand. With this feature you can quickly adjust the pressure (PSI), the spray pattern and dispense detergent, all without the usual round trips to the pressure washer. Simply twist the Remote Pressure Control on the spray wand to easily adjust the pressure from 1600 to 2800 PSI, or rotate the spray nozzle to change the spray pattern from wide to narrow. Quickly dispense detergent automatically by pulling back the spray nozzle. "Total control at the spray wand" eliminates the usual work interruptions when using a pressure washer, as well as the uncertainty of which nozzle to choose, greatly speeding up the cleaning process and delivering on the Kärcher promise: Cleaner. Quicker.