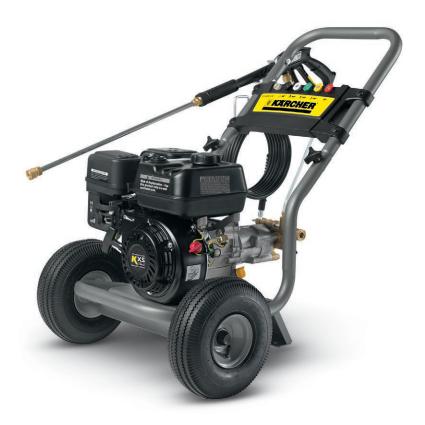

Kärcher's G 3200 OC is a compact powerhouse that generates 3200 PSI, more than 60X as much pressure as a typical garden hose. An uncluttered design with easy access to the engine and pump offers unrivaled ease of use and serviceability. The G 3200 OC uses technology borrowed from Kärcher's commercial products, including a German engineered, commercial-grade pump with brass head that comes with its own 5 year limited warranty! Equipped with a durable welded frame that outlasts typical riveted/bolted frames, pneumatic tires with metal wheels and quick connect throughout, the G 3200 OC is a dedicated work horse that delivers on the Kärcher Promise: Cleaner. Quicker.