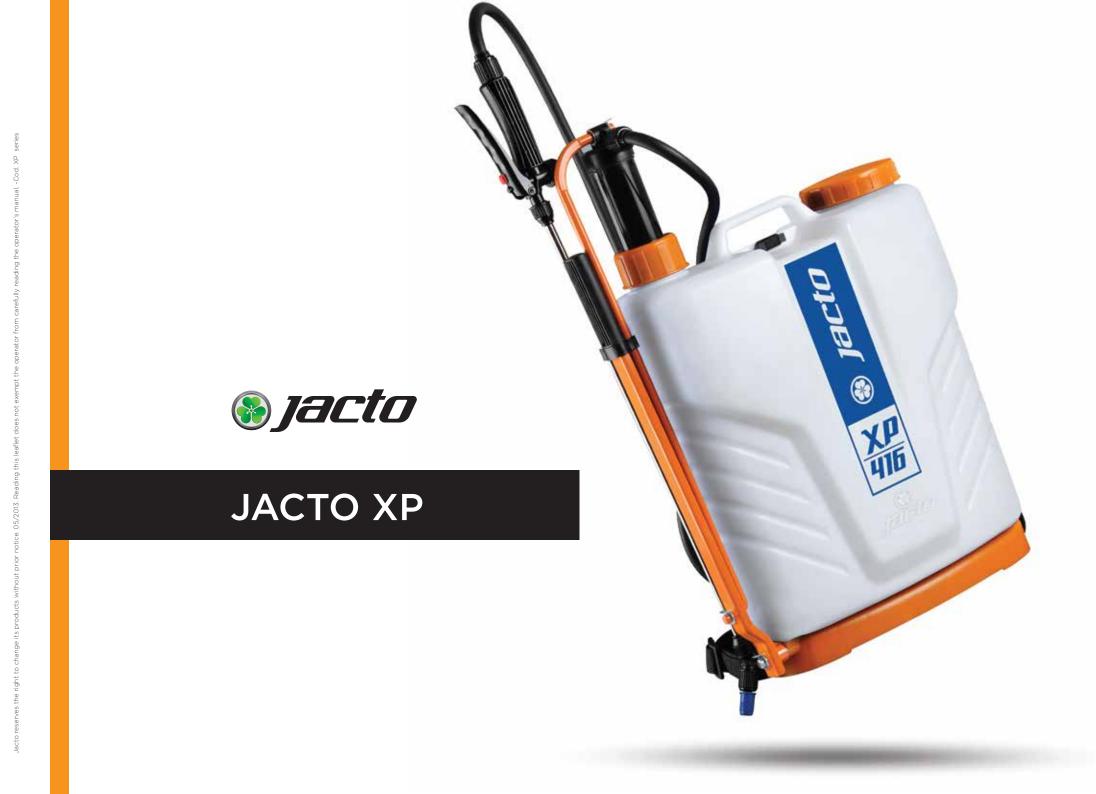

# **JACTO XP**

**COMFORT & STRENGTH** 

New Pump

High pressure piston pump designed for efficiency

Large Opening

Designed for fast fill ups with strainer included.

## **JACTO's QUALITY**

Welcome to Jacto,

Jacto's XP312 3-gallon and 4-gallon XP416 backpack sprayers combine comfort and lightweight, along with durability and a highly efficient design.

Starting with our first products in 1948, Jacto has built a long history dedicated to developing and perfecting new and improved technology to help our customers maximize their productivity.