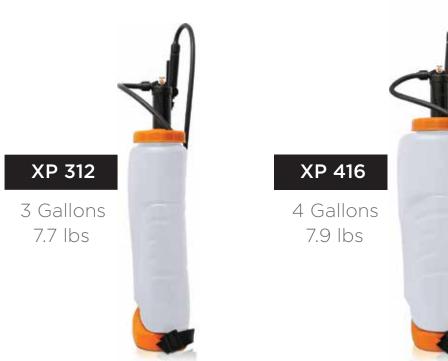

## • JACTO logo

Your assurance of a genuine Jacto product.

XP 12 3 Gallons 7.7 lbs

XP 16

4 Gallons 7.9 lbs

## **JACTO's QUALITY**

Welcome to Jacto,

Jacto's XP312 3-gallon and 4-gallon XP416 backpack sprayers combine comfort and lightweight, along with durability and a highly efficient design.

Starting with our first products in 1948, Jacto has built a long history dedicated to developing and perfecting new and improved technology to help our customers maximize their productivity.