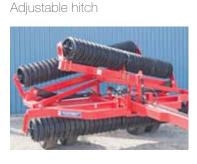

### "X" Series

RJ Model 'X'

Ratchet adjustment easily levels the tongue pitch for equalized packing across the full width of rollers

RJ Model 'P' Compact & maneuverable

- Working widths 3' to 16'
- 1 <sup>3</sup>/<sub>4</sub>" sealed bearings
- Centre bearing on 9' and wider
- 4x4 tubing frame construction