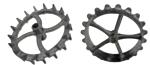

#### **Options**

- Gooseneck tongue
- Dolly wheel on tongue
- Light Kits
- Scraper Kit 20" notched wheel

15" & 18" sprocket/plane

20" crowfoot

20" notched \*ductile only

Optional 30" diameter drum roller