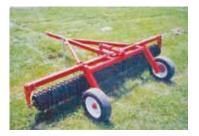

#### Options

- P202 transport Kit
- Hydraulic Kit for transport
- Scraper Kit 20" notched wheel
- Light Kits

- Working widths 23' to 48'
- 1 <sup>3</sup>⁄<sub>4</sub>" greaseable bearings
- Dual transport wheels
- Tongue jack
- 11 L x 15 8 ply tires