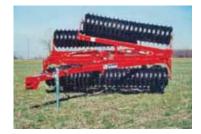

### "X" Series

RJ Model 'X'

Ratchet adjustment easily levels the tongue pitch for equalized packing across the full width of rollers

RJ Model 'P' Compact & maneuverable

- Working widths 3' to 16'
- 1 <sup>3</sup>/<sub>4</sub>" sealed bearings
- Centre bearing on 9' and wider
- 4x4 tubing frame construction

#### Options

- P202 transport Kit
- Hydraulic Kit for transport
- Scraper Kit 20" notched wheel
- Light Kits

- Working widths 23' to 48'
- 1 <sup>3</sup>⁄<sub>4</sub>" greaseable bearings
- Dual transport wheels
- Tongue jack
- 11 L x 15 8 ply tires