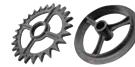

#### **Options**

- Gooseneck tongue
- Dolly wheel on tongue
- Light Kits
- Scraper Kit 20" notched wheel

15" & 18" sprocket/plane

20" crowfoot

20" notched \*ductile only

Optional 30" diameter drum roller