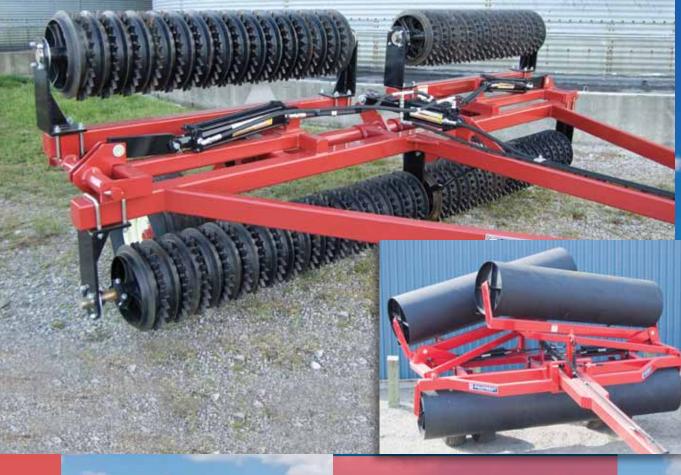

### "X" Series

RJ Model 'X'

Ratchet adjustment easily levels the tongue pitch for equalized packing across the full width of rollers

RJ Model 'P' Compact & maneuverable

- Working widths 3' to 16'
- 1 <sup>3</sup>/<sub>4</sub>" sealed bearings
- Centre bearing on 9' and wider
- 4x4 tubing frame construction