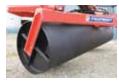

## Smooth and firm seedbeds for optimum soil conditions and water retention in just one pass

- Total flexibility: roller widths available in one ft. increments from 3' to 48'
- 1 <sup>3</sup>/<sub>4</sub>" high carbon solid shaft for lasting strength and flexibility
- Full range of optional packer/pulverizer wheel types in grey iron or ductile iron; smooth drum-type packer also available
- 5-year Warranty on all ductile iron wheels

#### **Options**

- Gooseneck tongue
- Dolly wheel on tongue
- Light Kits
- Scraper Kit 20" notched wheel

15" & 18" sprocket/plane

20" crowfoot

20" notched \*ductile only

Optional 30" diameter drum roller