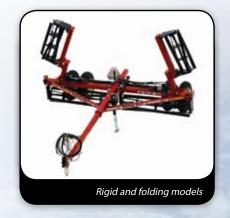

## for a more receptive spring tillage trip

- Available in 12', 15' and 18' rigid and 18', 20', 22', 25' and 27' folding models
- 16"diameter reels with five, ¾" x 3" beveled-edge blades for ideal leveling and better cleanout in heavier soils or wetter conditions
- Spiraled-blade design keeps blades in contact with soil surface for optimum leveling with minimal vibration
- Rugged 4" x 6" main frame and wing construction for added life
- Heavy-duty, 4-bolt flange bearing with full-length 1¾" diameter shaft for long-term dependability
- 4"x 4" telescoping tongue retracts for easier storage and easy attachment to the lead implement
- Height-adjustable, reversible single-tang/double-clevis hitch for easy hitching to lead tool
- Top-winding, drop-leg jack for easy parking and a storage position for in-field use
- 3,000 p.s.i. hydraulics complete with hoses and endcaps for keeping hydraulic fluid cleaner
- Single hydraulics for raising and folding standard on folding models; dual split hydraulics optional
- Standard 9.5 x 15 transport wheels and available bolt-on dual wheel option
- SMV emblem, reflective markers and safety chain are standard equipment for enhanced transport safety
- Optional lighting package provides additional visibility for safer nightime road travel
- Available in powder-coat finish of tractor red or green
- Horsepower requirements of 1½ 2 per working foot
- Optional wing-fold lockout valve for use with single hydraulics that disengages wing fold during field operation