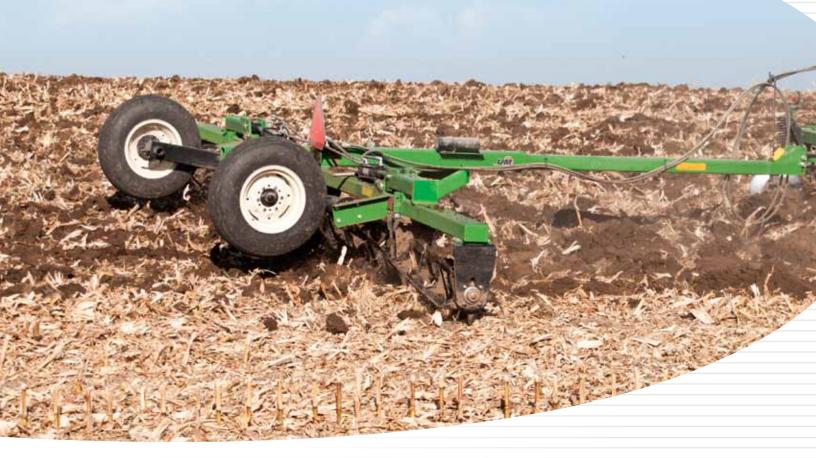

## Primary tillage partner for smooth secondary tillage

The Unverferth Rolling Leveler is the ideal soil-finishing partner to pull behind your primary tillage tool. Its 16"diameter reels feature five spiraled, 3/8" x 3" beveled-edge blades for breaking up clods, knocking dirt off rootballs, smoothing residue and leveling ridges for a more receptive spring tillage trip. Save time, fuel and engine hours for lowering your input costs.

## for a more receptive spring tillage trip

- Available in 12', 15' and 18' rigid and 18', 20', 22', 25' and 27' folding models
- 16"diameter reels with five, ¾" x 3" beveled-edge blades for ideal leveling and better cleanout in heavier soils or wetter conditions
- Spiraled-blade design keeps blades in contact with soil surface for optimum leveling with minimal vibration
- Rugged 4" x 6" main frame and wing construction for added life
- Heavy-duty, 4-bolt flange bearing with full-length 1¾" diameter shaft for long-term dependability
- 4"x 4" telescoping tongue retracts for easier storage and easy attachment to the lead implement
- Height-adjustable, reversible single-tang/double-clevis hitch for easy hitching to lead tool
- Top-winding, drop-leg jack for easy parking and a storage position for in-field use
- 3,000 p.s.i. hydraulics complete with hoses and endcaps for keeping hydraulic fluid cleaner
- Single hydraulics for raising and folding standard on folding models; dual split hydraulics optional
- Standard 9.5 x 15 transport wheels and available bolt-on dual wheel option
- SMV emblem, reflective markers and safety chain are standard equipment for enhanced transport safety
- Optional lighting package provides additional visibility for safer nightime road travel
- Available in powder-coat finish of tractor red or green
- Horsepower requirements of 1½ 2 per working foot
- Optional wing-fold lockout valve for use with single hydraulics that disengages wing fold during field operation