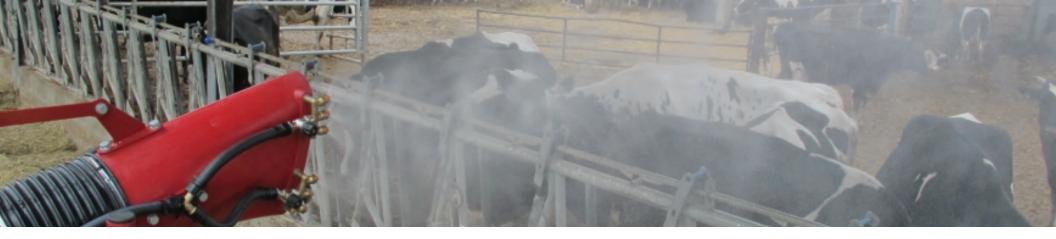

## Efficient and reliable

Simple and easy to use

Applying the precise dose is easily chosen by the manifold valves and pressure regulator

Angling and rotating the cannon from one side to another is easily done. No tools are needed to adjust the spout.

When mixing spray liquid or in transport, the turbine fan can simply be disconnected.

| Technical anacifications      |     |              |  |
|-------------------------------|-----|--------------|--|
| Technical specifications      |     |              |  |
| Power consumption, blower, hp |     | 22           |  |
| Fan Type                      |     | Turbine      |  |
| Fan material                  |     | Steel        |  |
| Fan housing material          | F   | Polyethylene |  |
| Horizontal spray (ft) MAX     |     | 55           |  |
| Spout rotation                |     | 180°         |  |
| Measurements and weights      |     |              |  |
| Tanks, gallons                | 105 | 155          |  |
| Total weight, lbs             | 388 | 420          |  |
| Length, in                    | 41  | 49           |  |
| Width, in                     | 41  | 43           |  |
| Height, in                    | 43  | 59           |  |