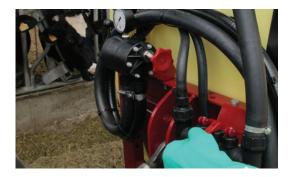

## Efficient and reliable

Simple and easy to use









Applying the precise dose is easily chosen by the manifold valves and pressure regulator



Angling and rotating the cannon from one side to another is easily done. No tools are needed to adjust the spout.



When mixing spray liquid or in transport, the turbine fan can simply be disconnected.

| Technical anacifications      |     |              |  |
|-------------------------------|-----|--------------|--|
| Technical specifications      |     |              |  |
| Power consumption, blower, hp |     | 22           |  |
| Fan Type                      |     | Turbine      |  |
| Fan material                  |     | Steel        |  |
| Fan housing material          | F   | Polyethylene |  |
| Horizontal spray (ft) MAX     |     | 55           |  |
| Spout rotation                |