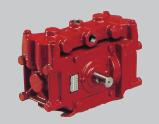

-------------------|-----|--------------|--|
| Technical specifications      |     |              |  |
| Power consumption, blower, hp |     | 22           |  |
| Fan Type                      |     | Turbine      |  |
| Fan material                  |     | Steel        |  |
| Fan housing material          | F   | Polyethylene |  |
| Horizontal spray (ft) MAX     |     | 55           |  |
| Spout rotation                |     | 180°         |  |
| Measurements and weights      |     |              |  |
| Tanks, gallons                | 105 | 155          |  |
| Total weight, lbs             | 388 | 420          |  |
| Length, in                    | 41  | 49           |  |
| Width, in                     | 41  | 43           |  |
| Height, in                    | 43  | 59           |  |



The ZEBRA features a 321/10 model HARDI diaphragm pump (13 gpm. / 350 psi.)





## HARDI NORTH AMERICA INC.

1500 West 76th St Davenport, IA 52806 Phone: (563) 386-1730 Fax: (563) 386-1280 337 Sovereign Road London, ON N6M 1A6 Phone: (519) 659-2771 Fax: (519)659-2821



HARDI reserves the right to change the specifications without notice. Illustrations shown may include optional extras and accessories.

www.hardi-us.com