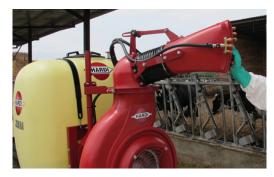

## Efficient and reliable

Simple and easy to use

Applying the precise dose is easily chosen by the manifold valves and pressure regulator

Angling and rotating the cannon from one side to another is easily done. No tools are needed to adjust the spout.