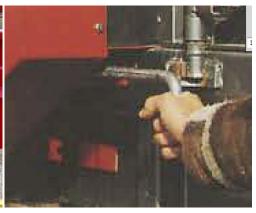

## **QUICK-MOUNT** REAR DRILL FILL

- On or off with one single mounting pin
- Long 6" by 15 1/2' auger allows full tarping of the load
- On/off control on the 14 1/2' telescoping downspout
- 4.2 cubic inch hydraulic motor with 12 volt solenoid control, located at the bottom of the auger requiring minimum plumbing

Handy clean-out door and quick-dump chute

On or off with a single, heavy duty qulck release mounting pin