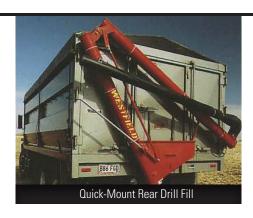

## **QUICK-MOUNT** REAR DRILL FILL

- On or off with one single mounting pin
- Long 6" by 15 1/2' auger allows full tarping of the load
- On/off control on the 14 1/2' telescoping downspout
- 4.2 cubic inch hydraulic motor with 12 volt solenoid control, located at the bottom of the auger requiring minimum plumbing

Handy clean-out door and quick-dump chute

On or off with a single, heavy duty qulck release mounting pin