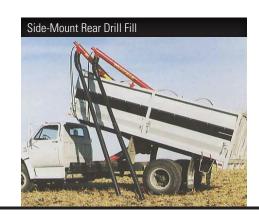

## **SIDE-MOUNT** DRILL FILL

High capacity 6" drill fill

easier raising and lowering

Available in 11', 16' and 21'

linkage with improved leverage for

- Mounts quickly to any truck (bracket included)
- Safely shielding intake

- Long handled feed control
- Telescoping 14 1/2' downspout
- Powered by a 4.2 cubic inch hydraulic motor
- Optional 12 volt solenoid control valve with remote on/off control

IT'S NOT AN ORDINARY AUGER... IT'S A WESTFIELD.