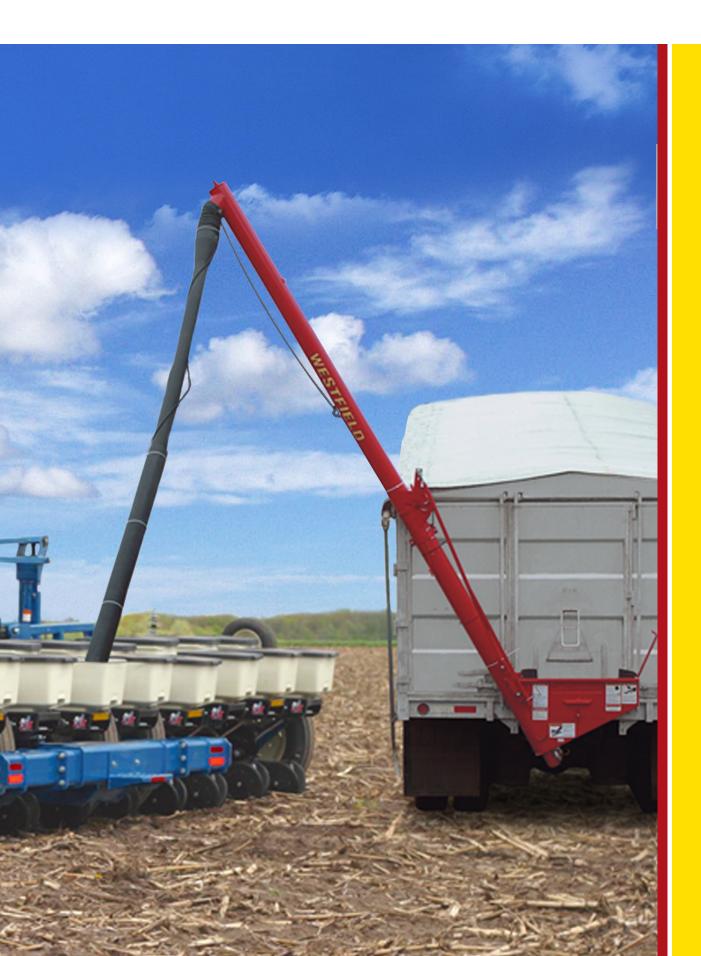

## **QUICK-MOUNT** REAR DRILL FILL

- On or off with one single mounting pin
- Long 6" by 15 1/2' auger allows full tarping of the load
- On/off control on the 14 1/2' telescoping downspout
- 4.2 cubic inch hydraulic motor with 12 volt solenoid control, located at the bottom of the auger requiring minimum plumbing

Handy clean-out door and quick-dump chute

On or off with a single, heavy duty qulck release mounting pin