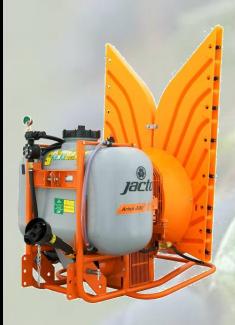

## **NEW A200 - A500 MINI TOWER**

- Excellent for blueberries, blackberries, raspberries grapes and most fruit crops
- Quickly and easily mounts to any Jacto -200 or A500 sprayer
- ◆ The Minitower utilizes the existing 16 flip over nozzle holders and ceramic nozzles
- Engineered with precise air channels, the Minitower delivers uniform air flow from top to bottom

- Made of HDPE and color matched to the fan housing with UV protection for long life and durability
- ◆ Tower dimensions: 64 x 40 inches
- ♦ When installed on the A500T the overall height from the ground is 80 inches.