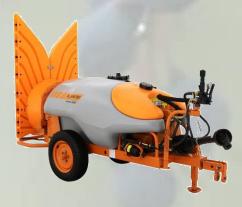

## **NEW A200 - A500 MINI TOWER**

- Excellent for blueberries, blackberries, raspberries grapes and most fruit crops
- Quickly and easily mounts to any Jacto -200 or A500 sprayer
- ◆ The Minitower utilizes the existing 16 flip over nozzle holders and ceramic nozzles
- Engineered with precise air channels, the Minitower delivers uniform air flow from top to bottom

- Made of HDPE and color matched to the fan housing with UV protection for long life and durability
- ◆ Tower dimensions: 64 x 40 inches
- ♦ When installed on the A500T the overall height from the ground is 80 inches.