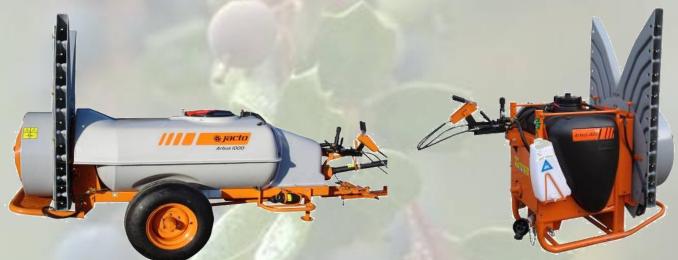

## NEW A400 - A1000 MINI-TOWER

- Excellent for blueberries, blackberries, raspberries, grapes and most trellised fruit crops.
- Quickly and easily mounts to any A400 or A1000 Sprayer
- The Minitower utilizes the existing 18 flip over nozzle holders and ceramic nozzles
- Engineered with precise air channels, the Minitower delivers uniform airflow from top to bottom
- Made of HDPE and color closely matched to the fan housing with UV protection for long life and durability
- When installed on the A1000 the overall height from the ground is 89 inches