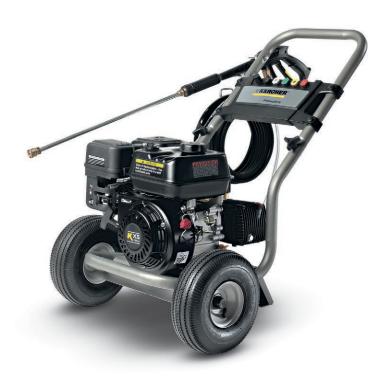

Kärcher's G 3200 OCT is a professional-grade gas pressure washer that offers both ease of use and maximum durability. Equipped with a three piston crankshaft (triplex) pump with professional-grade unloader valve, the G 3200 OCT is ideally suited for the demands of frequent and rigorous cleaning. Pros will appreciate steel-braided rubber high pressure hose, pneumatic tires with metal wheels and durable welded frame that outlasts typical riveted/bolted frames. Powered by a 196cc engine, the G 3200 OCT is ready to tackle any job, from all day residential cleaning to demanding job sites and everything between.