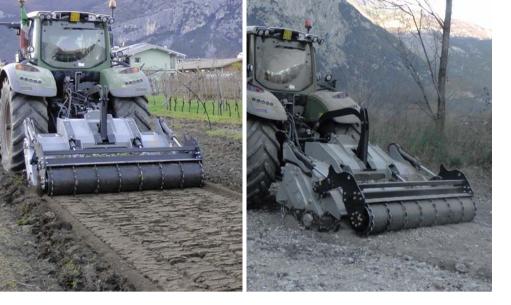

## SFM

Forestry mulcher and stone crusher for tractors between 180 and 250 HP, with mulching diameter of 16 inches and maximum working depth of 12 inches.

**Standard equipment:** PTO driveshaft with cam clutch, gearbox with free wheel, hydraulic rear hood, double adjustable counter blades, self ranging system of the PTO driveshaft/gearbox, double side gear type transmission. **Options:** hydraulic push frame, road kit, hydraulic support roller, penetration skids, new alignment kit of the gearbox