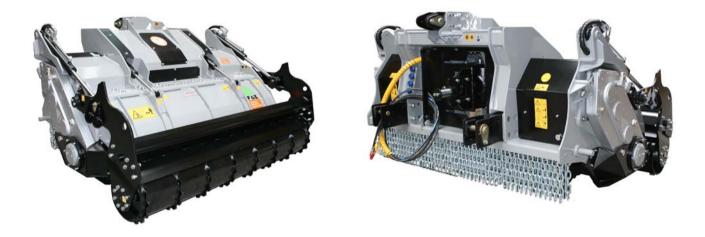

## SFM

Forestry mulcher and stone crusher for tractors between 180 and 250 HP, with mulching diameter of 16 inches and maximum working depth of 12 inches.

**Standard equipment:** PTO driveshaft with cam clutch, gearbox with free wheel, hydraulic rear hood, double adjustable counter blades, self ranging system of the PTO driveshaft/gearbox, double side gear type transmission. **Options:** hydraulic push frame, road kit, hydraulic support roller, penetration skids, new alignment kit of the gearbox