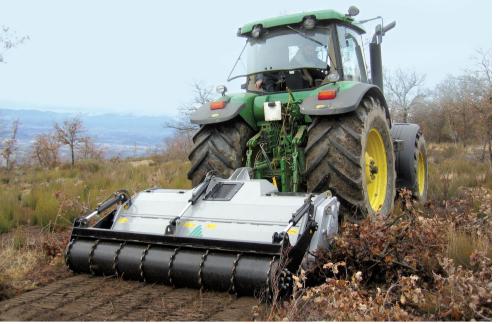

SSL

Forestry tiller with a max grinding diameter of 12 inches for tractors between 100 and 220 HP.

**Standard equipment:** gear transmission, PTO driveshaft with cam clutch, gearbox with freewheel, hydraulic rear hood. **Options:** hydraulic top link, hydraulic support roller for height adjustment, KIT - Filtration System. **Notes:** For the correct usage, a creeper gear transmission is recommended.

## SSL

| Model      | Tract<br>min | or HP<br>max | PTO<br>rpm | Working<br>width inches | Overall width inches | Weight<br>Ibs | Grinding diameter<br>inches (max) | Working depth<br>inches (max) | Teeth q.ty/type<br>B/3+C/SS |
|------------|--------------|--------------|------------|-------------------------|----------------------|---------------|-----------------------------------|-------------------------------|-----------------------------|
| SSL 150    | 100          | 160          | 1000       | 62                      | 74                   | 4586          | 12                                | 12                            | 54+4                        |
| SSL 175    | 110          | 160          | 1000       | 72                      | 83                   | 4983          | 12                                | 12                            | 66+4                        |
| SSL/DT 200 | 120          | 220          | 1000       | 81                      | 93                   | 5777          | 12                                | 12                            | 74+4                        |
| SSL/DT 225 | 130          | 220          | 1000       | 91                      | 102                  | 6196          | 12                                | 12                            | 82+4                        |
| SSL/DT 250 | 140          | 220          | 1000       | 100                     | 112                  | 6593          | 12                                | 12                            | 96+4                        |