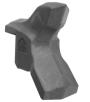

Data refers to the machine without options.

Tooth type B/3

Tooth type G/3 (option)

Tooth type C/SS (side scraper)