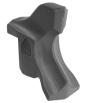

Data refers to the machine without options.

Tooth type B/3

Tooth type G/3 (option)

Tooth type C/SS (side scraper)