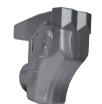

Data refers to the machine without options.

Tooth type B/3

Tooth type G/3 (option)

Tooth type C/SS (side scraper)