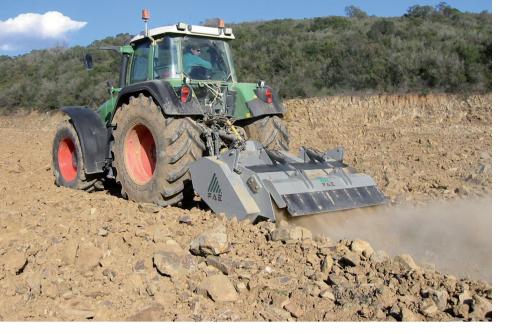

## STCH STCH/SD

Stone crushers with a max working depth of 10 inches for tractors between 180 and 300 HP.

**Standard equipment:** dual transmission, PTO driveshaft with cam clutch, gearbox with freewheel, adjustable skids with interchangeable ploughshares and skid shoes, hydraulic rear hood, adjustable counter knives. In addition, for the **STCH/SD** model: inner plates in Hardox steel, adjustable three point linkage, teeth type STC/3/HD.

Options: dozing blade, road kit, hydraulic top link

Notes: For the correct usage, a creeper gear transmission is recommended.