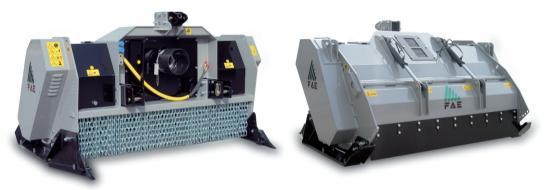

## STCH STCH/SD

Stone crushers with a max working depth of 10 inches for tractors between 180 and 300 HP.

**Standard equipment:** dual transmission, PTO driveshaft with cam clutch, gearbox with freewheel, adjustable skids with interchangeable ploughshares and skid shoes, hydraulic rear hood, adjustable counter knives. In addition, for the **STCH/SD** model: inner plates in Hardox steel, adjustable three point linkage, teeth type STC/3/HD.

## STCH

| Model    | Tract<br>Min | or HP<br>Max | PTO<br>rpm | Working<br>width inches | Overall<br>width inches | Weight<br>Ibs | Grinding diameter<br>inches (max) | Working depth<br>inches (max) | Teeth q.ty/type<br>STC/3+STC/3/HD |
|----------|--------------|--------------|------------|-------------------------|-------------------------|---------------|-----------------------------------|-------------------------------|-----------------------------------|
| STCH 200 | 180          | 280          | 1000       | 82                      | 100                     | 9481          | 20                                | 10                            | 52+4                              |
| STCH 225 | 200          | 280          | 1000       | 91                      | 110                     | 10010         | 20                                | 10                            | 58+4                              |
| STCH 250 | 220          | 280          | 1000       | 101                     | 119                     | 10540         | 20                                | 10                            | 66+4                              |

## STCH/SD

| Model   | Tractor H<br>Min M | P<br>ax | PTO<br>rpm | Working<br>width inches | Overall<br>width inches | Weight<br>Ibs | Grinding diameter<br>inches (max) | Working depth<br>inches (max) | Teeth q.ty/type<br>STC/3/HD |
|---------|--------------------|---------|------------|-------------------------|-------------------------|---------------|-----------------------------------|-------------------------------|-----------------------------|
| STCH-SD | 225 200            | 300     | 1000       | 91                      | 110                     | 10518         | 20                                | 10                            | 62                          |
| STCH-SD | 250 220            | 300     | 1000       | 101                     | 119                     | 11290         | 20                                | 10                            | 70                          |