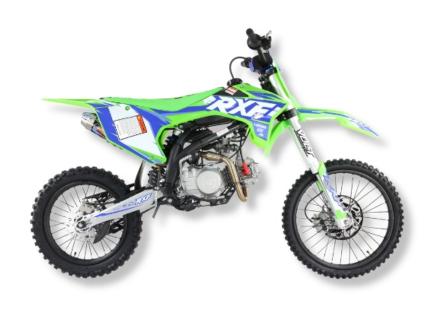

## **RXF FREERIDE** \$2 399.99

**STARTING AGE** 

14

DISPLACEMENT

150CC

**AVAILABLE COLORS** 

3

**SEAT HEIGHT** 

890mm

**TOP SPEED** 

65 Km/Hr

1 of 2

## **Unleash Your Spirit with Apollo's RXF Freeride!**

Experience the ultimate adventure with the RXF Freeride, the perfect dirt bike for thrill-seekers. Featuring a 150CC gas engine delivering an impressive 16 HP, it reaches a top speed of 95 km/h. Its 930 mm front suspension and 470 mm rear suspension ensure a smooth and stable ride. With a seat height of 900 mm and a weight of 85 kg, it is designed for those who want to conquer any terrain.