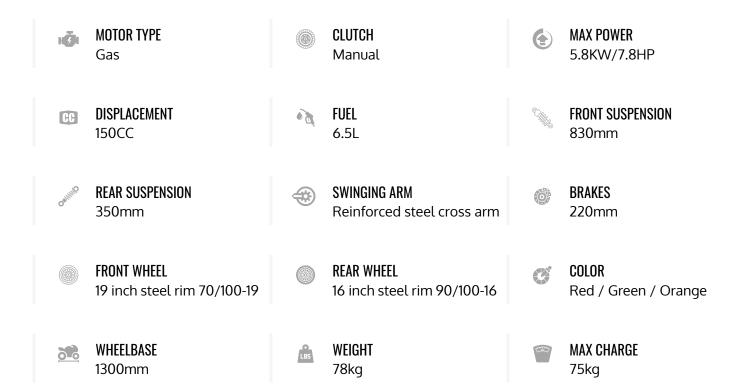

## **RXF FREERIDE** \$2 399.99





**STARTING AGE** 

14



DISPLACEMENT

150CC



**AVAILABLE COLORS** 

3



**SEAT HEIGHT** 

890mm



**TOP SPEED** 

65 Km/Hr

1 of 2

## **Unleash Your Spirit with Apollo's RXF Freeride!**

Experience the ultimate adventure with the RXF Freeride, the perfect dirt bike for thrill-seekers. Featuring a 150CC gas engine delivering an impressive 16 HP, it reaches a top speed of 95 km/h. Its 930 mm front suspension and 470 mm rear suspension ensure a smooth and stable ride. With a seat height of 900 mm and a weight of 85 kg, it is designed for those who want to conquer any terrain.

## **Technical Specifications**



2 of 2 10/23/2024, 5:12 PM