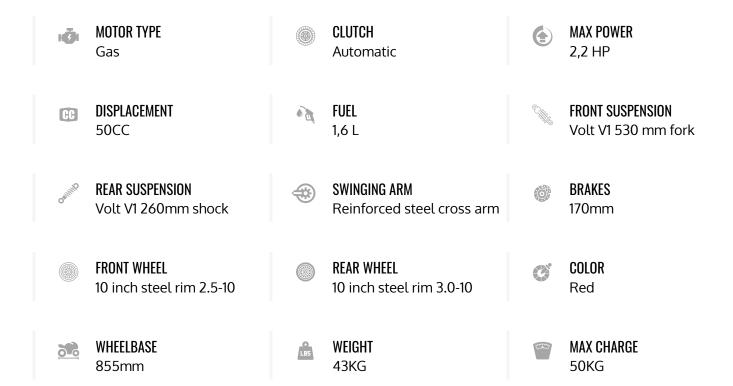

## **Technical Specifications**

2 of 2 10/22/2024, 9:18 PM

## **Embrace Power and Safety with Apollo's RXF Mini!**

Discover the RXF Mini, the perfect dirt bike for young adventurers aged 6 and up. Featuring a 50CC gas engine delivering 2.2 HP, it reaches a top speed of 40 km/h. Its 530 mm Volt V1 front suspension and 260 mm rear suspension ensure a comfortable and stable ride. With a seat height of 560 mm and a lightweight of 43 kg, it is designed for beginners. Available in red, it promises exciting and safe adventures.